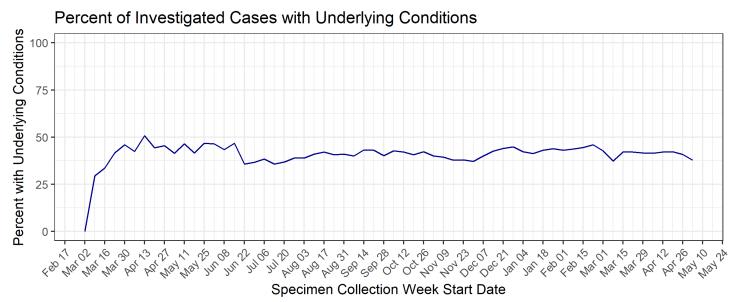

## Percentage of cases with underlying conditions each week

Data for the week of May 3 to May 9, 2021 are incomplete and subject to change.