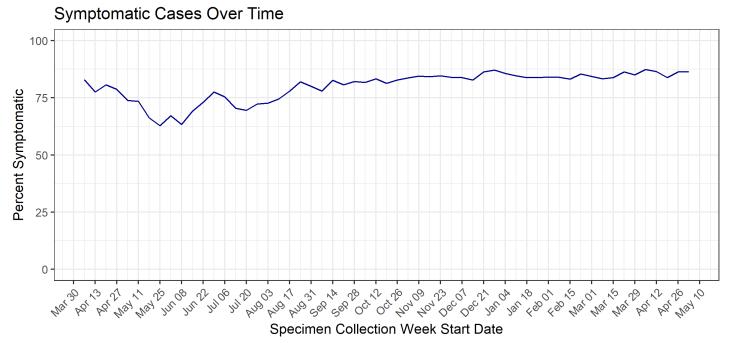

# **SECTION 1: SYMPTOMS**

## Percentage of cases reporting symptoms each week

Data for the week of May 3 to May 9, 2021 are incomplete and subject to change.

<sup>&</sup>lt;sup>1</sup> Total cases, as reported on cv.nmhealth.org, include ICE detainees.