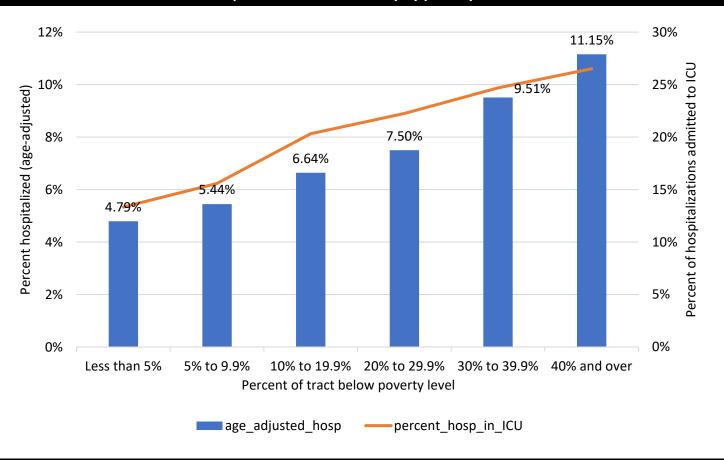

14 days' data.

Data from the most recent two-week interval will change as investigations continue.

# **SECTION 3: SOCIOECONOMIC STATUS**

# Case rate per 100,000 population by census tract below poverty level





Figure excludes 7968 individuals with addresses that have not been geocoded, individuals who are detained in state or federal correctional facilities, and individuals in ICE custody. Due to delays in reporting of positive lab results to NMDOH, data for the week of May 3 to May 9, 2021 are incomplete and subject to change.

# Average Age of Cases by Percent of Tract Below Poverty Level



Due to delays in reporting of positive lab results to NMDOH, data for the week of May 3 to May 9, 2021 are incomplete and subject to change.

# Hospitalizations and ICU stay by poverty level







### **Data Sources**

#### COVID-19 data

- New Mexico Electronic Disease Surveillance System (NM-EDSS), Infectious Disease Epidemiology
   Bureau, Epidemiology and Response Division, New Mexico Department of Health.
- Salesforce/MTX COVID-19 Case Investigation Platform.
- Population Estimates: University of New Mexico, Geospatial and Population Studies (GPS) Program.
- Age-adjustment: US 2000 Standard Population Weights
- Poverty Rates, U.S. Census Bureau, American Community Survey (ACS), 2018 5-year estimates. Data from the 2017 5-year estimates were used in this analysis as proxy poverty data for those census tracts.
- Case fatality rates. Age-adjusted to the current distribution of U.S. COVID-19 cases: <u>CDC COVID Data</u>
   <u>Tracker</u>

### **Data Notes**

- The data report