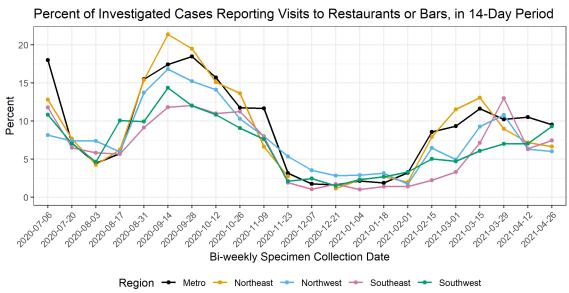

#### **Restaurants or bars**

The percentage for each bi-weekly specimen collection date is based on the previous 14 days' data.

Data from the most recent two-week interval will change as investigations continue.