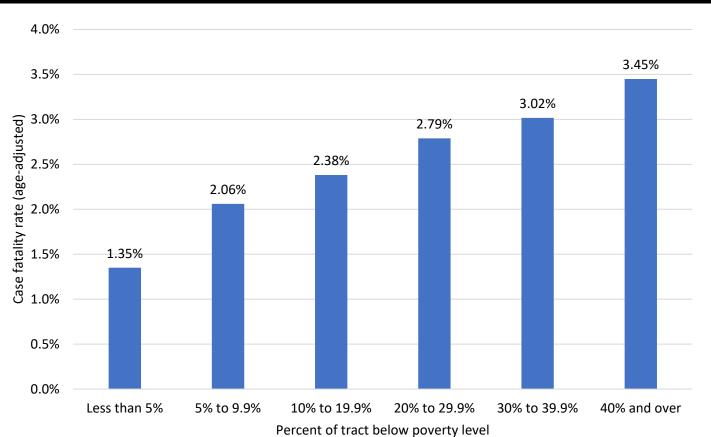

#### COVID-19 data

- New Mexico Electronic Disease Surveillance System (NM-EDSS), Infectious Disease Epidemiology
   Bureau, Epidemiology and Response Division, New Mexico Department of Health.
- Salesforce/MTX COVID-19 Case Investigation Platform.
- Population Estimates: University of New Mexico, Geospatial and Population Studies (GPS) Program.
- Age-adjustment: US 2000 Standard Population Weights
- Poverty Rates, U.S. Census Bureau, American Community Survey (ACS), 2018 5-year estimates. Data from the 2017 5-year estimates were used in this analysis as proxy poverty data for those census tracts.
- Case fatality rates. Age-adjusted to the current distribution of U.S. COVID-19 cases: <u>CDC COVID Data</u>
   <u>Tracker</u>