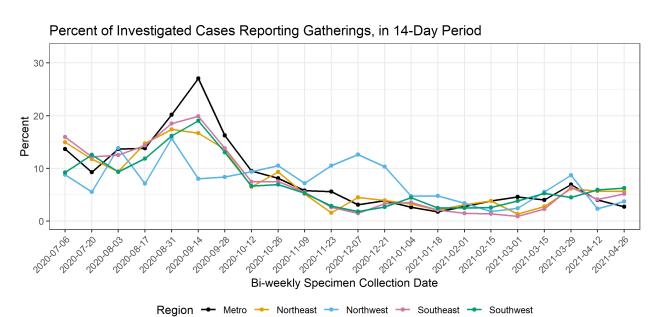

### Percentage of cases reporting activities prior to illness by region bi-weekly

For specific activities reported by cases in each region, cases in correctional facilities and residents of long-term care facilities were excluded. Percentages are out of cases who were contacted and asked about their exposures 14 days prior to illness onset. Previous published reports did not always include 14 days prior to illness onset.

#### **Gatherings**

The percentage for each bi-weekly specimen collection date is based on the previous 14 days' data.

Data from the most recent two-week interval will change as investigations continue.