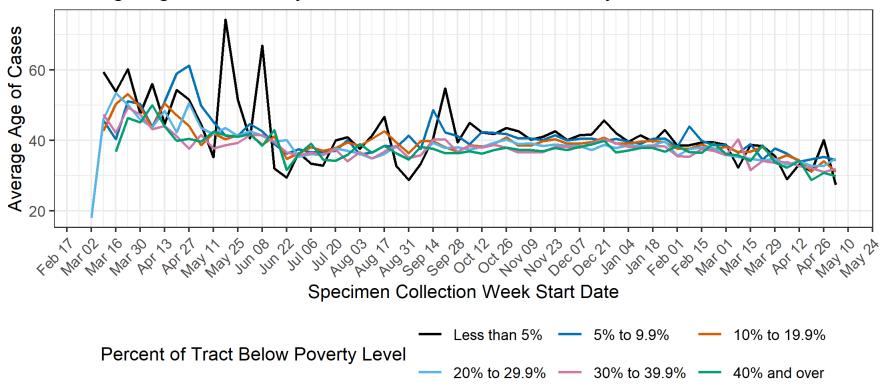

# Average Age of Cases by Percent of Tract Below Poverty Level

Due to delays in reporting of positive lab results to NMDOH, data for the week of May 3 to May 9, 2021 are incomplete and subject to change.