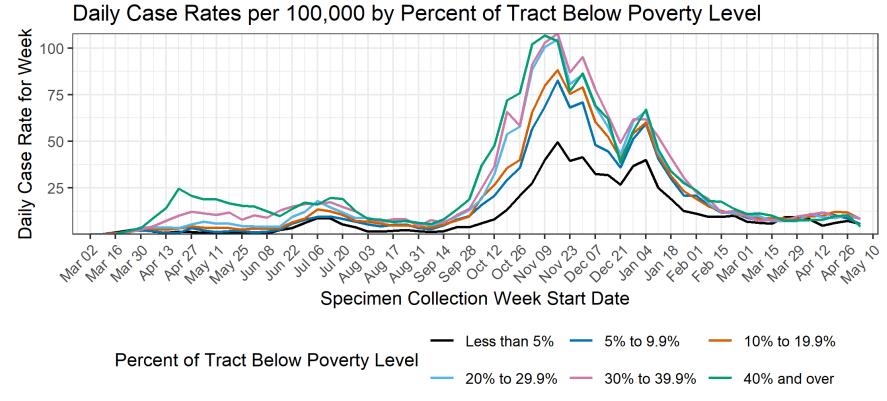

# Case rate per 100,000 population by census tract below poverty level

Figure excludes 7968 individuals with addresses that have not been geocoded, individuals who are detained in state or federal correctional facilities, and individuals in ICE custody. Due to delays in reporting of positive lab results to NMDOH, data for the week of May 3 to May 9, 2021 are incomplete and subject to change.