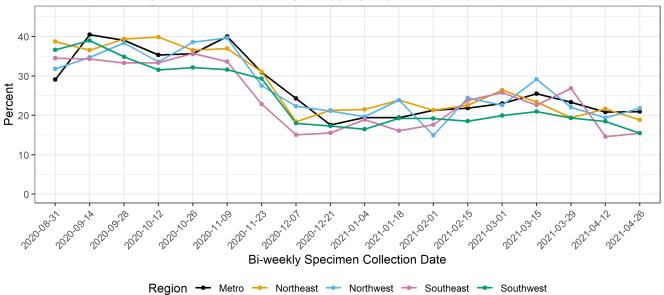

### Percentage of cases reporting activities prior to illness by region bi-weekly

For specific activities reported by cases in each region, cases in correctional facilities and residents of long-term care facilities were excluded. Percentages are out of cases who were contacted and asked about their exposures 14 days prior to illness onset. Previous published reports did not always include 14 days prior to illness onset.

### **Out-of-state travel**

## Percent of Investigated Cases Reporting Out of State Travel, in 14-Day Period

The percentage for each bi-weekly specimen collection date is based on the previous 14 days' data.

Data from the most recent two-week interval will change as investigations continue.