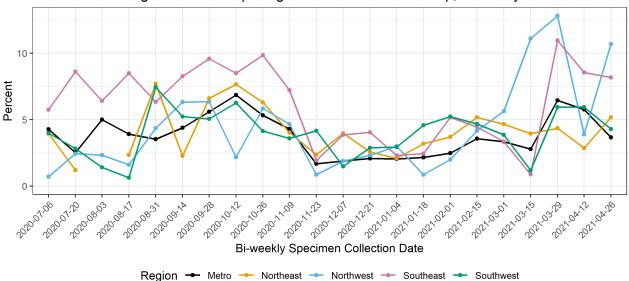

### Gym

The percentage for each bi-weekly specimen collection date is based on the previous 14 days' data.

Data from the most recent two-week interval will change as investigations continue.

The percentage for each bi-weekly specimen collection date is based on the previous 14 days' data.