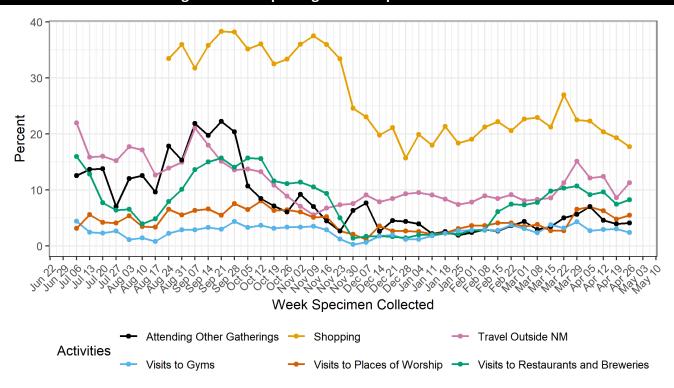

# **SECTION 2: POSSIBLE EXPOSURES AND ACTIVITIES**

## Percentage of cases reporting activities prior to illness each week

Cases in correctional facilities and residents of long-term care facilities were excluded. Percentages are out of cases who were contacted and asked about their exposures 14 days prior to illness onset. Previous published reports did not always include 14 days prior to illness onset. Positive cases from the last 7 or more days may not yet be reported or investigated.

For raw data, see Appendix A.