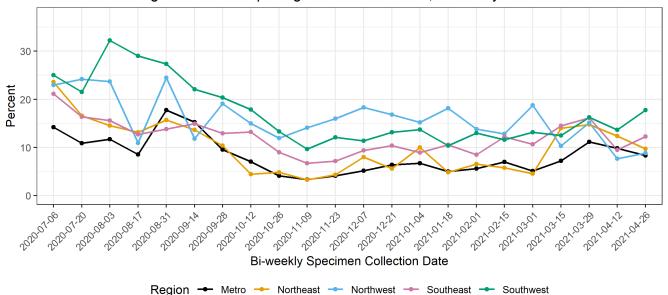

# Case rate per 100,000 population by census tract below poverty level

Figure excludes 7968 individuals with addresses that have not been geocoded, individuals who are detained in state or federal correctional facilities, and individuals in ICE custody. Due to delays in reporting of positive lab results to NMDOH, data for the week of May 3 to May 9, 2021 are incomplete and subject to change.