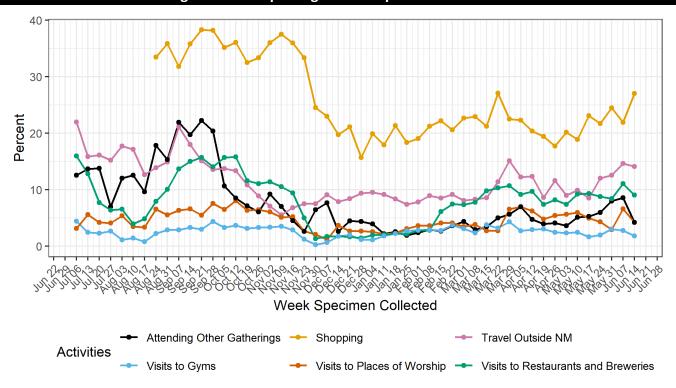

#### Percentage of cases reporting activities prior to illness each week

Cases in correctional facilities and residents of long-term care facilities were excluded. Percentages are out of cases who were contacted and asked about their exposures 14 days prior to illness onset. Previous published reports did not always include 14 days prior to illness onset. Positive cases from the last 7 or more days may not yet be reported or investigated.

For raw data, see Appendix A.