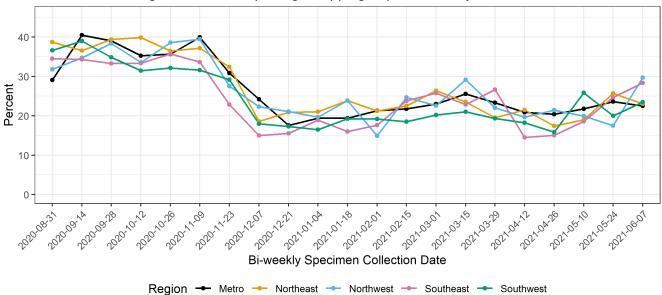

#### Percentage of cases reporting activities prior to illness by region bi-weekly

For specific activities reported by cases in each region, cases in correctional facilities and residents of long-term care facilities were excluded. Percentages are out of cases who were contacted and asked about their exposures 14 days prior to illness onset. Previous published reports did not always include 14 days prior to illness onset.

#### **Shopping**

The percentage for each bi-weekly specimen collection date is based on the previous 14 days' data.

Data from the most recent two-week interval will change as investigations continue.