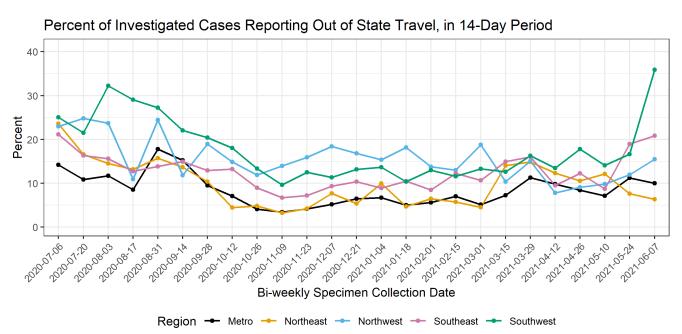

#### Percentage of cases reporting activities prior to illness by region bi-weekly

For specific activities reported by cases in each region, cases in correctional facilities and residents of long-term care facilities were excluded. Percentages are out of cases who were contacted and asked about their exposures 14 days prior to illness onset. Previous published reports did not always include 14 days prior to illness onset.

#### **Out-of-state travel**

The percentage for each bi-weekly specimen collection date is based on the previous 14 days' data.

Data from the most recent two-week interval will change as investigations continue.