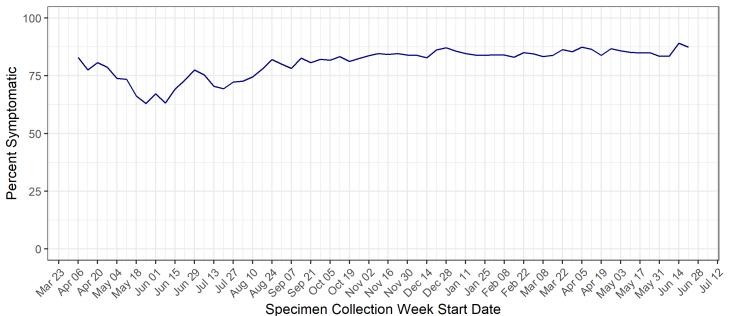

### Percentage of cases reporting symptoms each week

# Symptomatic Cases Over Time

Data for the week of June 21 to June 27, 2021 are incomplete and subject to change.