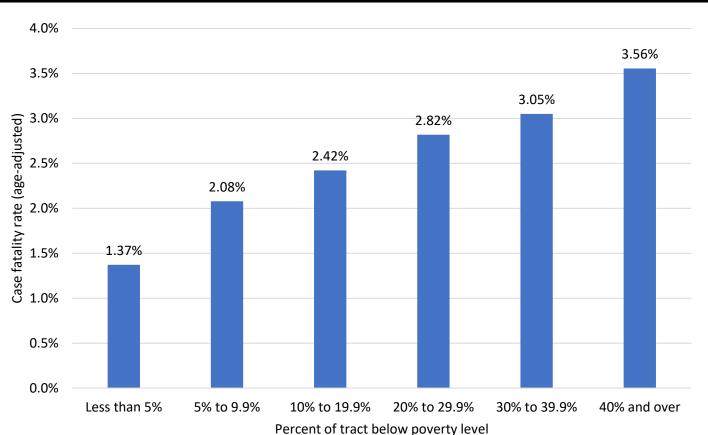

s investigations continue.

# **SECTION 3: SOCIOECONOMIC STATUS**

#### Case rate per 100,000 population by census tract below poverty level



#### Case rate per 100,000 population by poverty level each week



Figure excludes 8099 individuals with addresses that have not been geocoded, individuals who are detained in state or federal correctional facilities, and individuals in ICE custody. Due to delays in reporting of positive lab results to NMDOH, data for the week of June 21 to June 27, 2021 are incomplete and subject to change.

#### Average age of cases by poverty level each week



Due to delays in reporting of positive lab results to NMDOH, data for the week of June 21 to June 27, 2021 are incomplete and subject to change.

#### Hospitalizations and ICU stay by poverty level







#### **Data Sources**

#### COVID-19 data

- New Mexico Electronic Disease Surveillance System (NM-EDSS), Infectious Disease Epidemiology Bureau, Epidemiology and Response Division, New Mexico Department of Health.
- Salesforce/MTX COVID-19 Case Investigation Platform.
- Population Estimates: University of New Mexico, Geospatial and Population Studies (GPS) Program.
- Age-adjustment: US 2000 Standard Population Weights
- **Poverty Rates, U.S. Census Bureau, American Community Survey (ACS)**, 2018 5-year estimates. Data from the 2017 5-year estimates were used in this analysis as proxy poverty data for those census tracts.
- Case fatality rates. Age-adjusted to the current distribution of U.S. COVID-19 cases: <u>CDC COVID Data</u>
   Tracker
- Vaccination Data
  - New Mexico State Immuniz