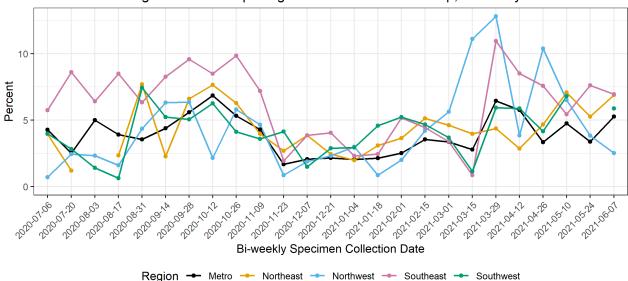

#### Places of worship

The percentage for each bi-weekly specimen collection date is based on the previous 14 days' data.

Data from the most recent two-week interval will change as investigations continue.