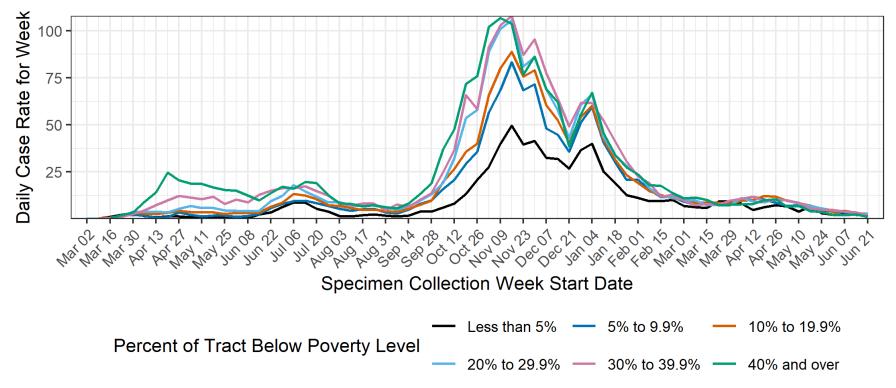

#### Case rate per 100,000 population by poverty level each week

Figure excludes 8099 individuals with addresses that have not been geocoded, individuals who are detained in state or federal correctional facilities, and individuals in ICE custody. Due to delays in reporting of positive lab results to NMDOH, data for the week of June 21 to June 27, 2021 are incomplete and subject to change.