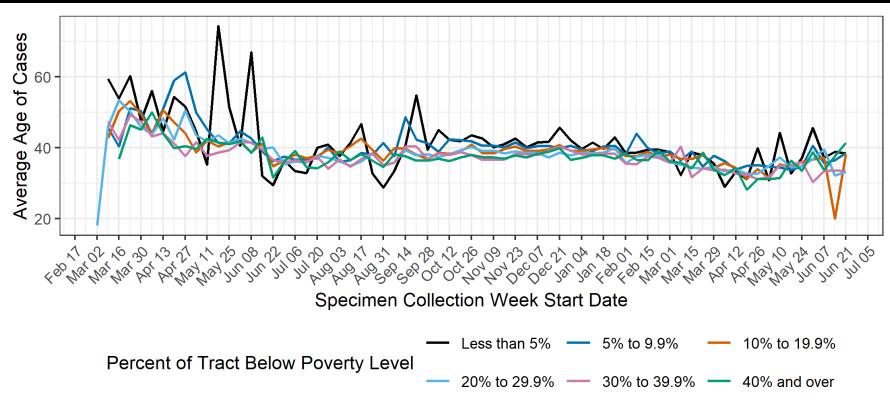

#### Average age of cases by poverty level each week

Due to delays in reporting of positive lab results to NMDOH, data for the week of June 21 to June 27, 2021 are incomplete and subject to change.