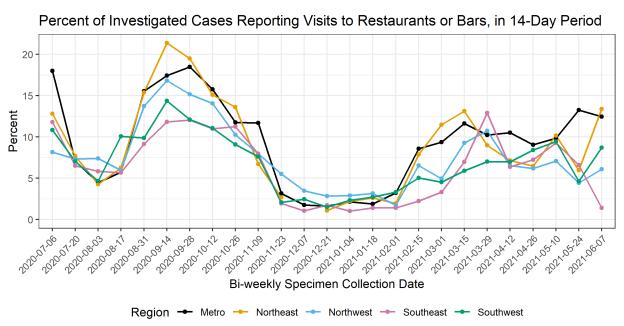

#### **Restaurants or bars**

The percentage for each bi-weekly specimen collection date is based on the previous 14 days' data.

Data from the most recent two-week interval will change as investigations continue.