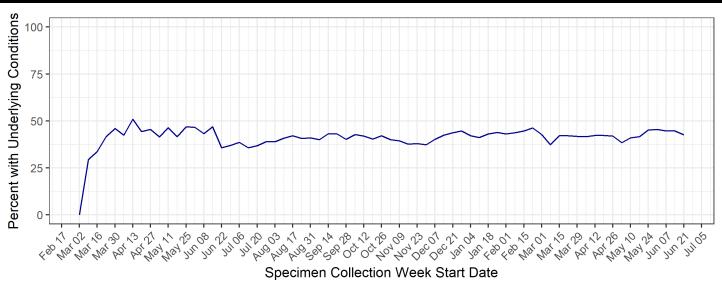

#### Percentage of cases with underlying conditions each week

Data for the week of June 21 to June 27, 2021 are incomplete and subject to change.