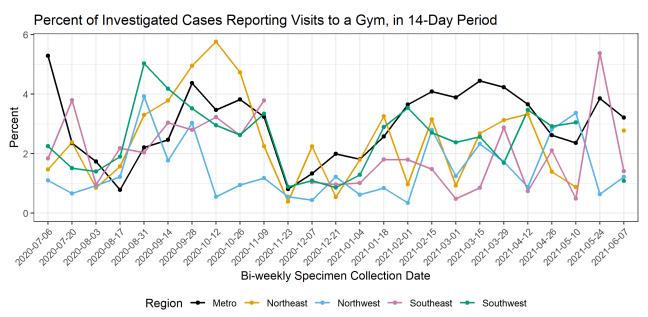

#### Gym

The percentage for each bi-weekly specimen collection date is based on the previous 14 days' data.

Data from the most recent two-week interval will change as investigations continue.