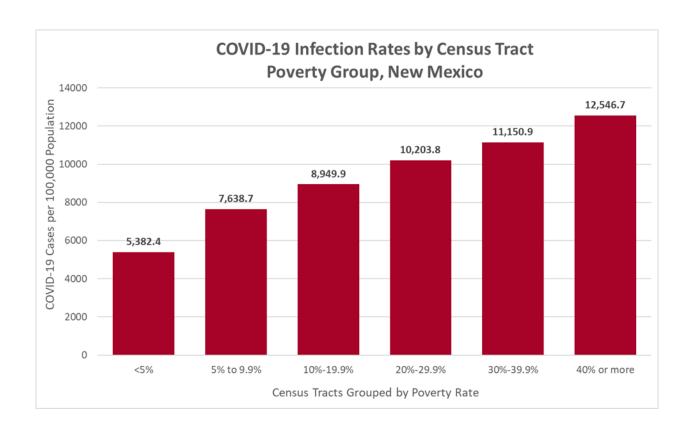

cent two-week interval will change as investigations continue.

#### Gym



The percentage for each bi-weekly specimen collection date is based on the previous 14 days' data.

Data from the most recent two-week interval will change as investigations continue.

#### **Shopping**





The percentage for each bi-weekly specimen collection date is based on the previous 14 days' data.

Data from the most recent two-week interval will change as investigations continue.

#### **Out-of-state travel**



The percentage for each bi-weekly specimen collection date is based on the previous 14 days' data.

Data from the most recent two-week interval will change as investigations continue.

# **SECTION 3: SOCIOECONOMIC STATUS**

#### Case rate per 100,000 population by census tract below poverty level



#### Case rate per 100,000 population by poverty level each week



Figure excludes 8099 individuals with addresses that have not been geocoded, individuals who are detained in state or federal correctional facilities, and individuals in ICE custody. Due to delays in reporting of positive lab results to NMDOH, data for the week of June 21 to June 27, 2021 are incomplete and subject to change.

#### Average age of cases by poverty level each week



Due to delays in reporting of positive lab results to NMDOH, data for the week of June 21 to June 27, 2021 are incomplete and subject to change.

#### Hospitalizations and ICU stay by poverty level







#### **Data Sources**

#### COVID-19 data

- New Mexico Electronic Disease Surveillance System (NM-EDSS), Infectious Disease Epidemiology Bu