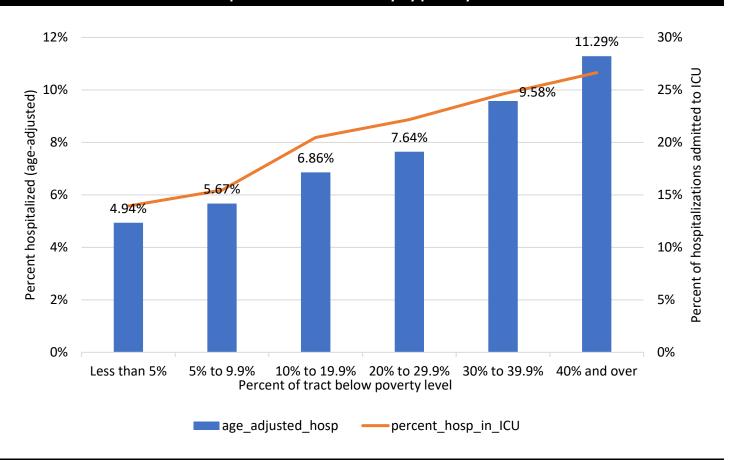

ge as investigations continue.

# **SECTION 3: SOCIOECONOMIC STATUS**

#### Case rate per 100,000 population by census tract below poverty level



#### Case rate per 100,000 population by poverty level each week



Figure excludes 8099 individuals with addresses that have not been geocoded, individuals who are detained in state or federal correctional facilities, and individuals in ICE custody. Due to delays in reporting of positive lab results to NMDOH, data for the week of June 21 to June 27, 2021 are incomplete and subject to change.

#### Average age of cases by poverty level each week



Due to delays in reporting of positive lab results to NMDOH, data for the week of June 21 to June 27, 2021 are incomplete and subject to change.

#### Hospitalizations and ICU stay by poverty level







#### **Data Sources**

#### COVID-19 data

- New Mexico Electronic Disease Surveillance System (NM-EDSS), Infectious Disease Epidemiology Bureau, Epidemiology and Response Division, New Mexico Department of Health.
- Salesforce/MTX COVID-19 Case Investigation Platform.
- Population Estimates: University of New Mexico, Geospatial and Population Studies (GPS) Program.
- Age-adjustment: US 2000 Standard Population Weights
- **Poverty Rates, U.S. Census Bureau, American Community Survey (ACS)**, 2018 5-year estimates. Data from the 2017 5-year estimates were used in this analysis as proxy poverty data for those census tracts.
- Case fatality rates. Age-adjusted to the current distribution of U.S. COVID-19 cases: <u>CDC COVID Data</u>
   Tracker
- Vaccination Data
  - New Mexico State Imm