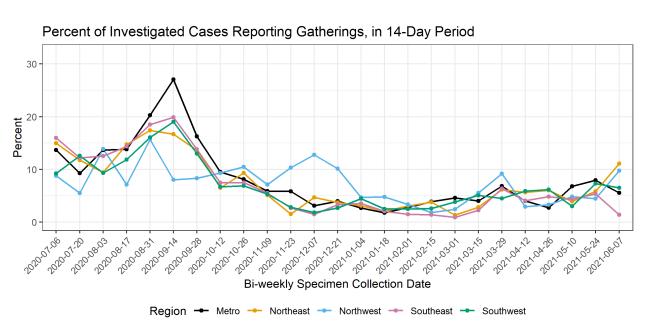

#### Percentage of cases reporting activities prior to illness by region bi-weekly

For specific activities reported by cases in each region, cases in correctional facilities and residents of long-term care facilities were excluded. Percentages are out of cases who were contacted and asked about their exposures 14 days prior to illness onset. Previous published reports did not always include 14 days prior to illness onset.

#### **Gatherings**

The percentage for each bi-weekly specimen collection date is based on the previous 14 days' data.

Data from the most recent two-week interval will change as investigations continue.