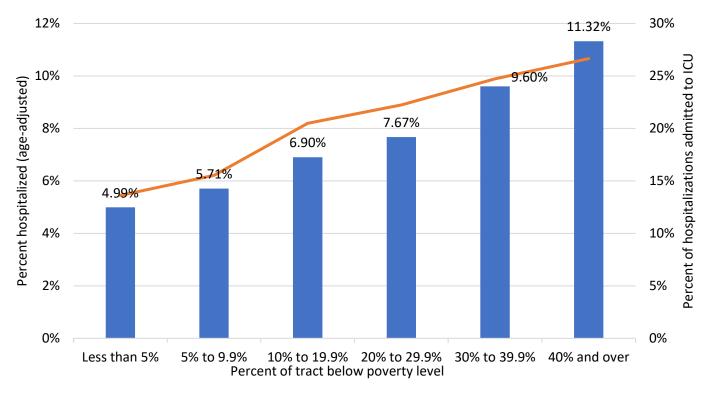

### Hospitalizations and ICU stay by poverty level

age\_adjusted\_hosp \_\_\_\_percen

percent\_hosp\_in\_ICU