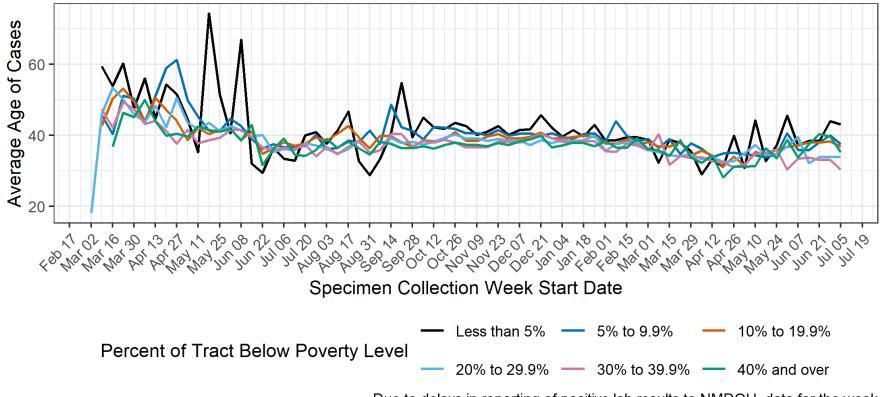

#### Average age of cases by poverty level each week

Due to delays in reporting of positive lab results to NMDOH, data for the week of July 5 to July 11, 2021 are incomplete and subject to change.