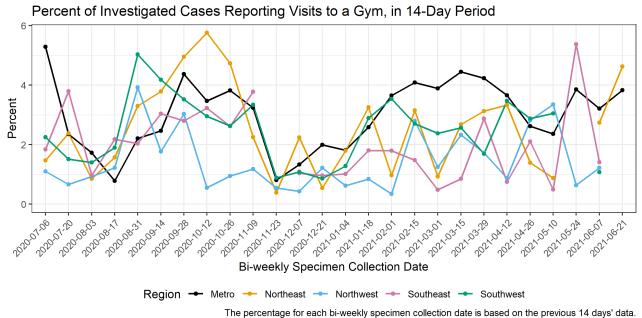

#### Percentage of cases reporting activities prior to illness by region bi-weekly

For specific activities reported by cases in each region, cases in correctional facilities and residents of long-term care facilities were excluded. Percentages are out of cases who were contacted and asked about their exposures 14 days prior to illness onset. Previous published reports did not always include 14 days prior to illness onset.