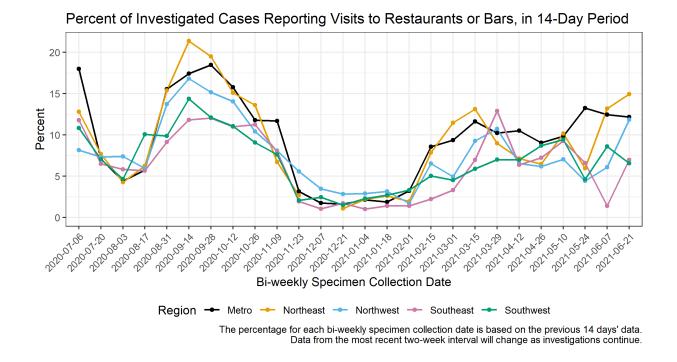

sked about their exposures 14 days prior to illness onset. Previous published reports did not always include 14 days prior to illness onset. Positive cases from the last 7 or more days may not yet be reported or investigated.

For raw data, see Appendix A.

Percentage of cases reporting activities prior to illness each week

#### Percentage of cases reporting activities prior to illness by region bi-weekly

For specific activities reported by cases in each region, cases in correctional facilities and residents of long-term care facilities were excluded. Percentages are out of cases who were contacted and asked about their exposures 14 days prior to illness onset. Previous published reports did not always include 14 days prior to illness onset.

#### Gatherings



**Restaurants or bars** 



#### **Places of worship**



Percent of Investigated Cases Reporting Visits to Places of Worship, in 14-Day Period





Data from the most recent two-week interval will change as investigations continue.

#### Shopping



#### Percent of Investigated Cases Reporting Shopping Trips, in 14-Day Period

**Out-of-state travel** 



percentage for each bi-weekly specimen collection date is based on the previous 14 days' data. Data from the most recent two-week interval will change as investigations continue.

# SECTION 4: SOCIOECONOMIC STATUS

### Case rate per 100,000 population by census tract below poverty level



#### Case rate per 100,000 population by poverty level each week



Figure excludes 8129 individuals with addresses that have not been geocoded, individuals who are detained in