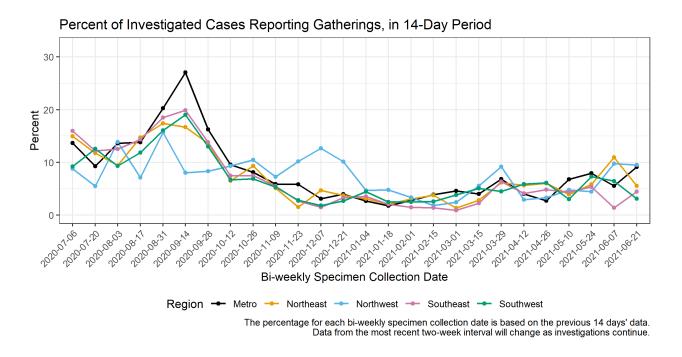

### **SECTION 3: POSSIBLE EXPOSURES AND ACTIVITIES**

Cases in correctional facilities and residents of long-term care facilities were excluded. Percentages are out of cases who were contacted and asked about their exposures 14 days prior to illness onset. Previous published reports did not always include 14 days prior to illness onset. Positive cases from the last 7 or more days may not yet be reported or investigated.

#### Percentage of cases reporting activities prior to illness by region bi-weekly

For specific activities reported by cases in each region, cases in correctional facilities and residents of long-term care facilities were excluded. Percentages are out of cases who were contacted and asked about their exposures 14 days prior to illness onset. Previous published reports did not always include 14 days prior to illness onset.