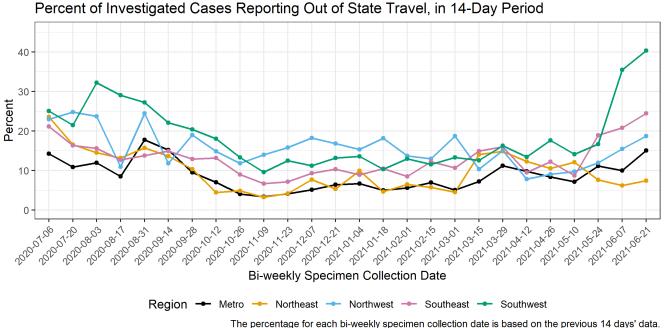

#### Percent of Investigated Cases Reporting Shopping Trips, in 14-Day Period

**Out-of-state travel** 

percentage for each bi-weekly specimen collection date is based on the previous 14 days' data. Data from the most recent two-week interval will change as investigations continue.