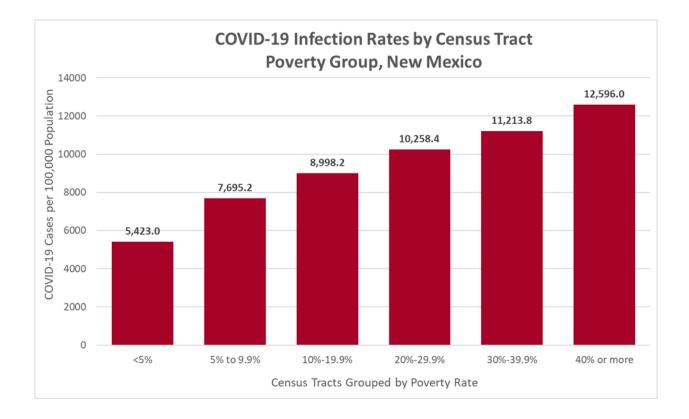

ut their exposures 14 days prior to illness onset. Previous published reports did not always include 14 days prior to illness onset.

#### Gatherings



**Restaurants or bars** 



#### **Places of worship**



Percent of Investigated Cases Reporting Visits to Places of Worship, in 14-Day Period





Data from the most recent two-week interval will change as investigations continue.

#### Shopping



#### Percent of Investigated Cases Reporting Shopping Trips, in 14-Day Period

**Out-of-state travel** 



percentage for each bi-weekly specimen collection date is based on the previous 14 days' data. Data from the most recent two-week interval will change as investigations continue.

# SECTION 4: SOCIOECONOMIC STATUS

### Case rate per 100,000 population by census tract below poverty level



#### Case rate per 100,000 population by poverty level each week



Figure excludes 8129 individuals with addresses that have not been geocoded, individuals who are detained in state or federal correctional facilities, and individuals in ICE custody. Due to delays in reporting of positive lab results to NMDOH, data for the week of July 5 to July 11, 2021 are incomplete and subject to change.

#### Average age of cases by poverty level each week



Due to delays in reporting of positive lab results to NMDOH, data for the week of July 5 to July 11, 2021 are incomplete and subject to change.

### Hospitalizations and ICU stay by poverty level



age\_adjusted\_hosp \_\_\_\_percen

percent\_hosp\_in\_ICU



### Case fatality rate by poverty level

### • COVID-19 data

- **New Mexico Electron