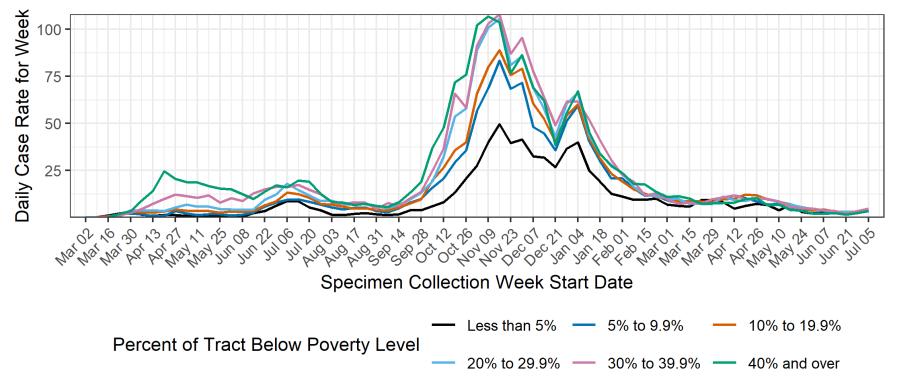

#### Case rate per 100,000 population by poverty level each week

Figure excludes 8129 individuals with addresses that have not been geocoded, individuals who are detained in state or federal correctional facilities, and individuals in ICE custody. Due to delays in reporting of positive lab results to NMDOH, data for the week of July 5 to July 11, 2021 are incomplete and subject to change.