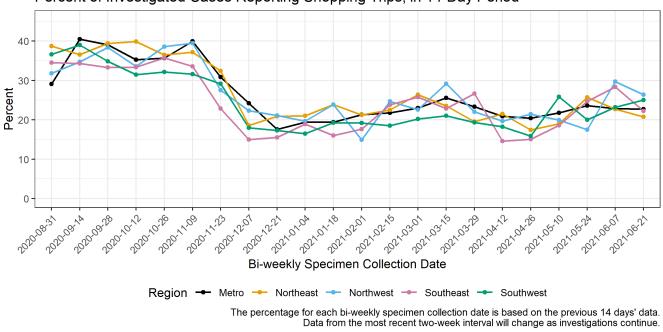

#### Shopping

#### Percent of Investigated Cases Reporting Shopping Trips, in 14-Day Period

**Out-of-state travel** 

percentage for each bi-weekly specimen collection date is based on the previous 14 days' data. Data from the most recent two-week interval will change as investigations continue.