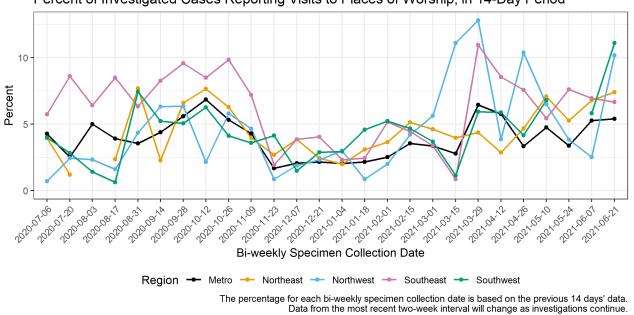

#### **Places of worship**

Percent of Investigated Cases Reporting Visits to Places of Worship, in 14-Day Period

Data from the most recent two-week interval will change as investigations continue.