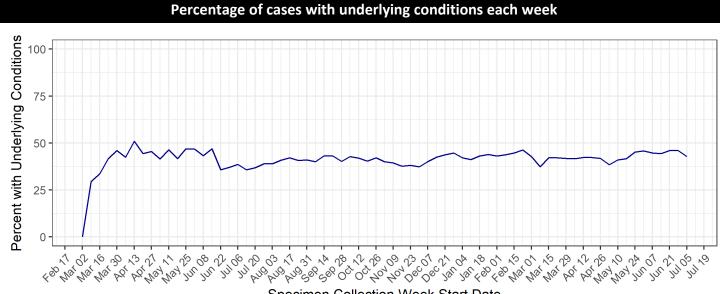

### **SECTION 1: Vaccination Status**

# Rates per 100,000 population of cases, hospitalizations, and deaths among vaccinated and unvaccinated individuals

**Table 1.** Total number of cases, hospitalizations and deaths among vaccinated and not fully vaccinated individuals, and the rate of cases, hospitalizations, and deaths per 100,000, by vaccination status. Data includes cases, hospitalization and deaths that occurred between February 1<sup>st</sup>, 2021 and the current week.

|                               | Vaccinated<br>Totals | Not Fully<br>Vaccinated Totals | Vaccinated<br>Rates* | Not Fully Vaccinated<br>Rates** | Rate Ratios<br>*** |
|-------------------------------|----------------------|--------------------------------|----------------------|---------------------------------|--------------------|
| Cases                         | 1120                 | 29600                          | 246.2                | 1834.0                          | 7.4                |
| Hospitalizations <sup>2</sup> | 121                  | 2229                           | 21.3                 | 144.3                           | 6.8                |
| Deaths <sup>3</sup>           | 10                   | 488                            | 2.0                  | 28.3                            | 14.2               |
| Number with CO                | OVID – 19 amona t    | hose fully vaccinated ea       | ich day              | -                               |                    |