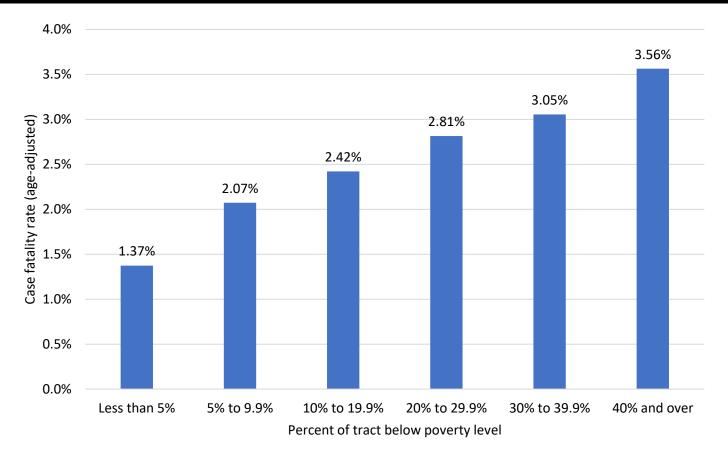

OMIC STATUS

### Case rate per 100,000 population by census tract below poverty level



#### Case rate per 100,000 population by poverty level each week



Figure excludes 8129 individuals with addresses that have not been geocoded, individuals who are detained in state or federal correctional facilities, and individuals in ICE custody. Due to delays in reporting of positive lab results to NMDOH, data for the week of July 5 to July 11, 2021 are incomplete and subject to change.

#### Average age of cases by poverty level each week



Due to delays in reporting of positive lab results to NMDOH, data for the week of July 5 to July 11, 2021 are incomplete and subject to change.

### Hospitalizations and ICU stay by poverty level



age\_adjusted\_hosp \_\_\_\_percen

percent\_hosp\_in\_ICU



### Case fatality rate by poverty level

### • COVID-19 data

- **New Mexico Electronic Disease Surveillance System (NM-EDSS)**, Infectious Disease Epidemiology Bureau, Epidemiology and Response Division, New Mexico Department of Health.
- Salesforce/MTX COVID-19 Case Investigation Platform.
- Population Estimates: University of New Mexico, Geospatial and Population Studies (GPS) Program.
- Age-adjustment: US 2000 Standard Population Weights
- Poverty Rates, U.S. Census Bureau, American Community Survey (ACS), 2018 5-year estimates. Data from the 2017 5-year estimates were used in this analysis as proxy poverty data for those census tracts.
- Case fatality rates. Age-adjusted to the current distribution of U.S. COVID-19 cases: <u>CDC COVID Data</u>
   <u>Tracker</u>
- Vaccination Data