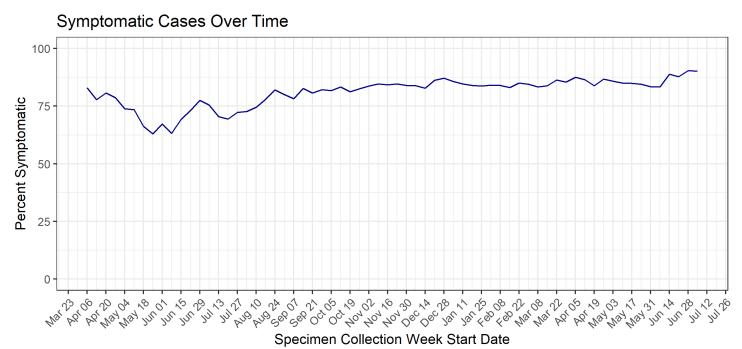

# **SECTION 2: SYMPTOMS**

### Percentage of cases reporting symptoms each week

Data for the week of July 5 to July 11, 2021 are incomplete and subject to change.

#### Specimen Collection Week Start Date Data for the week of July 5 to July 11, 2021 are incomplete and subject to change.