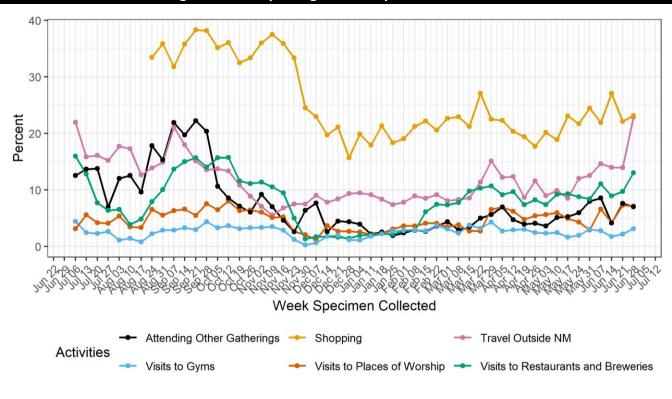

### **SECTION 3: POSSIBLE EXPOSURES AND ACTIVITIES**

Cases in correctional facilities and residents of long-term care facilities were excluded. Percentages are out of cases who were contacted and asked about their exposures 14 days prior to illness onset. Previous published reports did not always include 14 days prior to illness onset. Positive cases from the last 7 or more days may not yet be reported or investigated.

For raw data, see Appendix A.

Percentage of cases reporting activities prior to illness each week

#### Percentage of cases reporting activities prior to illness by region bi-weekly

For specific activities reported by cases in each region, cases in correctional facilities and residents of long-term care facilities were excluded. Percentages are out of cases who were contacted and asked about their exposures 14 days prior to illness onset. Previous published reports did not always include 14 days prior to illness onset.

#### Gatherings

**Restaurants or bars** 

#### **Places of worship**

Percent of Investigated Cases Reporting Visits to Places of Worship, in 14-Day Period

Data from the most recent two-week interval will change as investigations continue.

#### Shopping

#### Percent of Investigated Cases Reporting Shopping Trips, in 14-Day Period

**Out-of-state travel** 

percentage for each bi-weekly specimen collection date is based on the previous 14 days' data. Data from the most recent two-week interval will change as investigations continue.