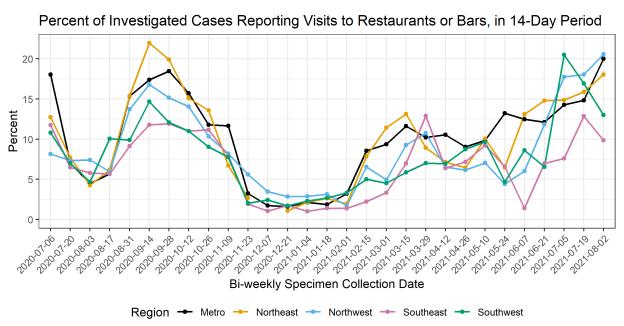

#### **Restaurants or bars**

The percentage for each bi-weekly specimen collection date is based on the previous 14 days' data.

Data from the most recent two-week interval will change as investigations continue.