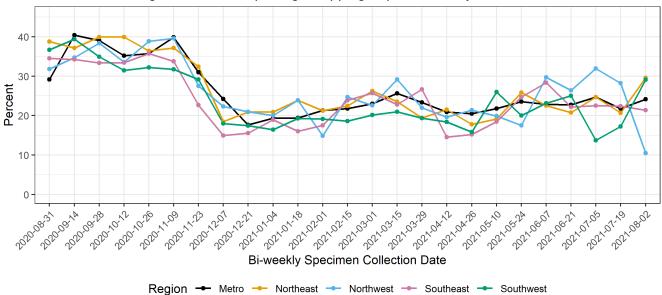

specimen collection date is based on the previous 14 days' data.

Data from the most recent two-week interval will change as investigations continue.

#### **Restaurants or bars**



The percentage for each bi-weekly specimen collection date is based on the previous 14 days' data.

Data from the most recent two-week interval will change as investigations continue.

#### Places of worship





The percentage for each bi-weekly specimen collection date is based on the previous 14 days' data.

Data from the most recent two-week interval will change as investigations continue.

#### Gym



The percentage for each bi-weekly specimen collection date is based on the previous 14 days' data.

Data from the most recent two-week interval will change as investigations continue.

#### **Shopping**





The percentage for each bi-weekly specimen collection date is based on the previous 14 days' data.

Data from the most recent two-week interval will change as investigations continue.

#### **Out-of-state travel**

Percent of Investigated Cases Reporting Out of State Travel, in 14-Day Period

# The state of the s

Bi-weekly Specimen Collection Date

Region Metro Northeast Northwest Southeast Southeast

The percentage for each bi-weekly specimen collection date is based on the previous 14 days' data.

Data from the most recent two-week interval will change as investigations continue.

## **SECTION 4: SOCIOECONOMIC STATUS**

## Case rate per 100,000 population by census tract below poverty level



#### Case rate per 100,000 population by poverty level each week



Figure excludes 9521 ind