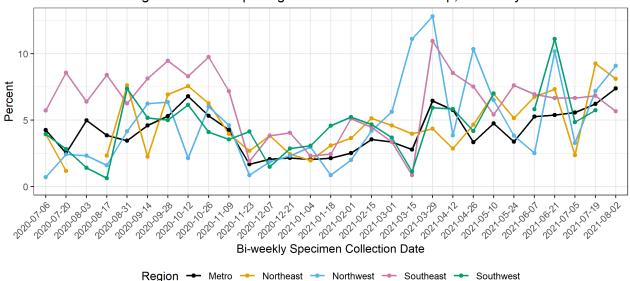

#### Gym

The percentage for each bi-weekly specimen collection date is based on the previous 14 days' data.

Data from the most recent two-week interval will change as investigations continue.