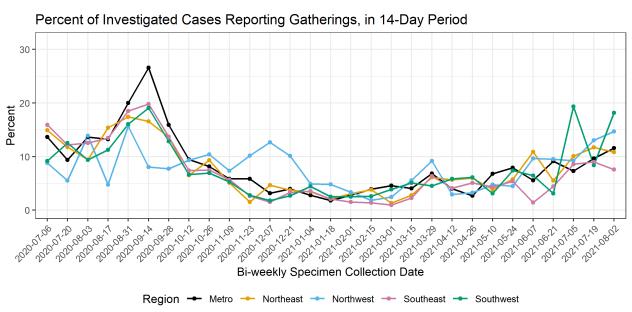

#### **Gatherings**

The percentage for each bi-weekly specimen collection date is based on the previous 14 days' data.

Data from the most recent two-week interval will change as investigations continue.