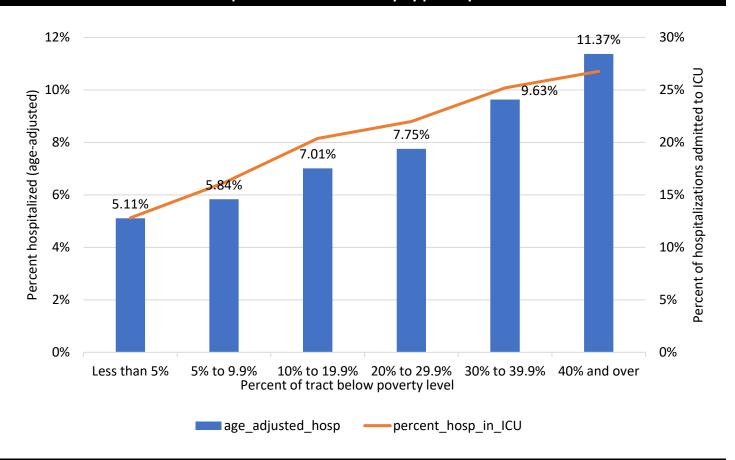

as investigations continue.

## **SECTION 4: SOCIOECONOMIC STATUS**

## Case rate per 100,000 population by census tract below poverty level



#### Case rate per 100,000 population by poverty level each week



Figure excludes 9521 individuals with addresses that have not been geocoded, individuals who are detained in state or federal correctional facilities, and individuals in ICE custody. Due to delays in reporting of positive lab results to NMDOH, data for the week of August 16 to August 22, 2021 are incomplete and subject to change.

## Average age of cases by poverty level each week



Due to delays in reporting of positive lab results to NMDOH, data for the week of August 16 to August 22, 2021 are incomplete and subject to change.

## Hospitalizations and ICU stay by poverty level







#### **Data Sources**

#### COVID-19 data

- New Mexico Electronic Disease Surveillance System (NM-EDSS), Infectious Disease Epidemiology Bureau, Epidemiology and Response Division, New Mexico Department of Health.
- Salesforce/MTX COVID-19 Case Investigation Platform.
- Population Estimates: University of New Mexico, Geospatial and Population Studies (GPS) Program.
- Age-adjustment: US 2000 Standard Population Weights
- Poverty Rates, U.S. Census Bureau, American Community Survey (ACS), 2018 5-year estimates. Data from the 2017 5-year estimates were used in this analysis as proxy poverty data for those census tracts.
- Case fatality rates. Age-adjusted to the current distribution of U.S. COVID-19 cases: <u>CDC COVID Data</u>
   Tracker
- Vaccination Data
  - New Mexico State Immuniz