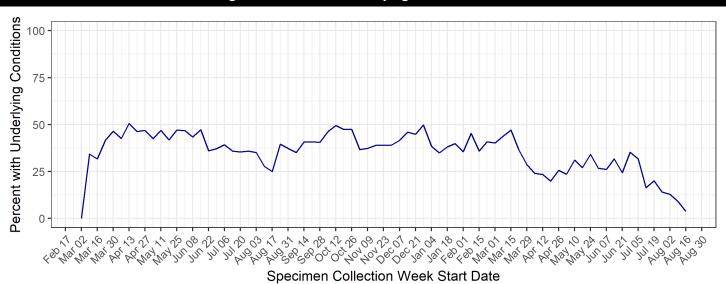

#### Percentage of cases with underlying conditions each week

Data for the week of August 16 to August 22, 2021 are incomplete and subject to change.