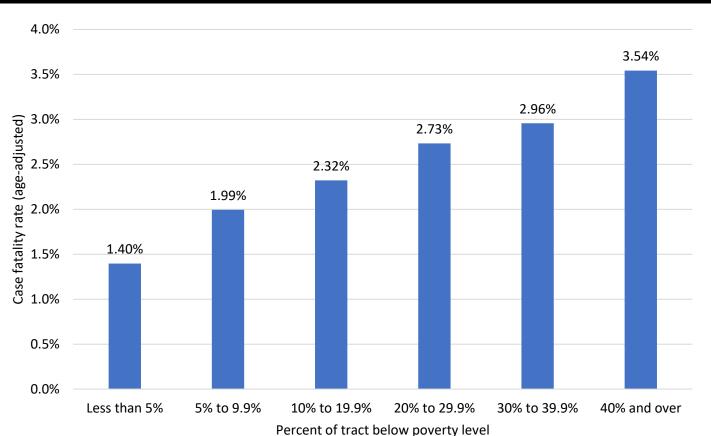

#### COVID-19 data

- New Mexico Electronic Disease Surveillance System (NM-EDSS), Infectious Disease Epidemiology Bureau, Epidemiology and Response Division, New Mexico Department of Health.
- Salesforce/MTX COVID-19 Case Investigation Platform.
- Population Estimates: University of New Mexico, Geospatial and Population Studies (GPS) Program.
- Age-adjustment: US 2000 Standard Population Weights
- Poverty Rates, U.S. Census Bureau, American Community Survey (ACS), 2018 5-year estimates. Data from the 2017 5-year estimates were used in this analysis as proxy poverty data for those census tracts.
- Case fatality rates. Age-adjusted to the current distribution of U.S. COVID-19 cases: <u>CDC COVID Data</u>
   Tracker
- Vaccination Data
  - New Mexico State Immunization Information System (NMSIIS), NMDOH Immunization Program,
     Public Health Division, New Mexico Department of Health
  - o **Tiberius: HHS Protect-OWS,** US Health and Human Services, Department of Defense