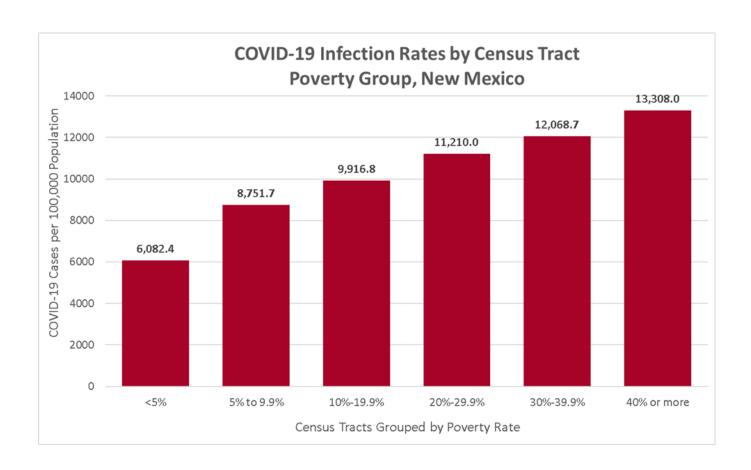

#### Case rate per 100,000 population by poverty level each week

Figure excludes 9521 individuals with addresses that have not been geocoded, individuals who are detained in state or federal correctional facilities, and individuals in ICE custody. Due to delays in reporting of positive lab results to NMDOH, data for the week of August 16 to August 22, 2021 are incomplete and subject to change.