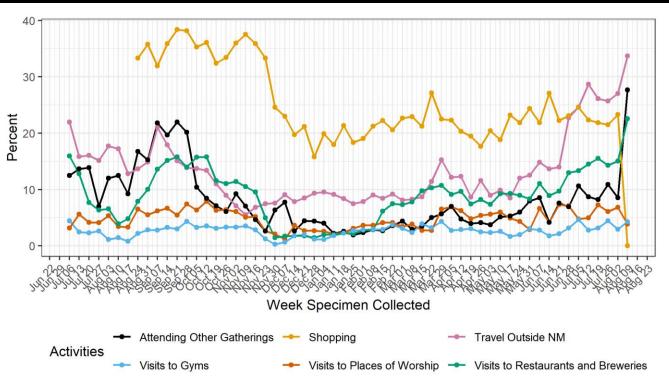

### Percentage of cases reporting activities prior to illness each week

Cases in correctional facilities and residents of long-term care facilities were excluded. Percentages are out of cases who were contacted and asked about their exposures 14 days prior to illness onset. Previous published reports did not always include 14 days prior to illness onset. Positive cases from the last 7 or more days may not yet be reported or investigated.

For raw data, see Appendix A.