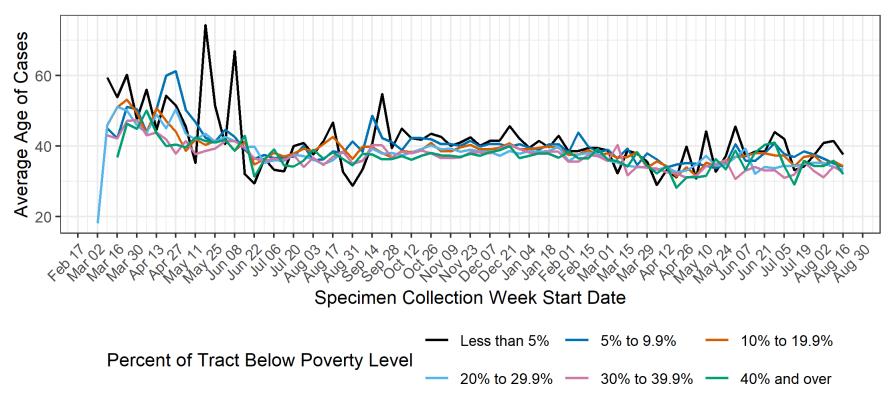

## Average age of cases by poverty level each week

Due to delays in reporting of positive lab results to NMDOH, data for the week of August 16 to August 22, 2021 are incomplete and subject to change.