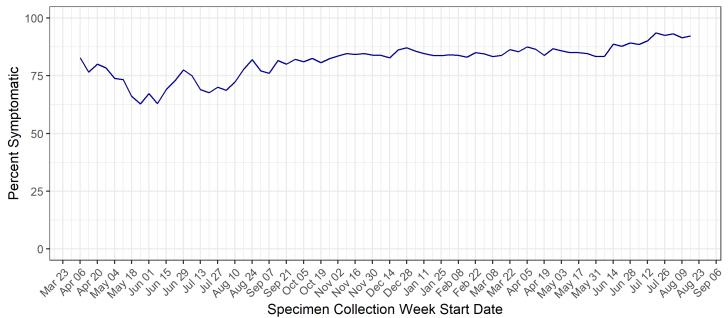

## Percentage of cases reporting symptoms each week

## Symptomatic Cases Over Time

Data for the week of August 16 to August 22, 2021 are incomplete and subject to change.