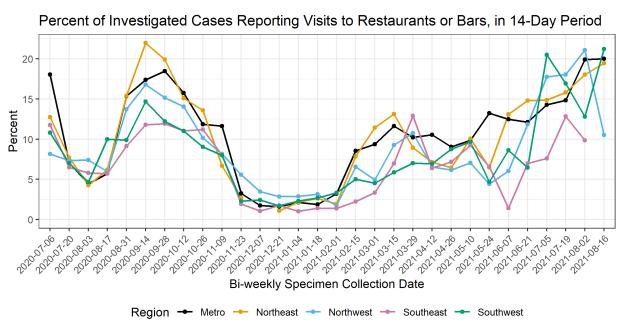

#### Percentage of cases reporting activities prior to illness by region bi-weekly

For specific activities reported by cases in each region, cases in correctional facilities and residents of long-term care facilities were excluded. Percentages are out of cases who were contacted and asked about their exposures 14 days prior to illness onset. Previous published reports did not always include 14 days prior to illness onset.

#### **Restaurants or bars**

The percentage for each bi-weekly specimen collection date is based on the previous 14 days' data.

Data from the most recent two-week interval will change as investigations continue.