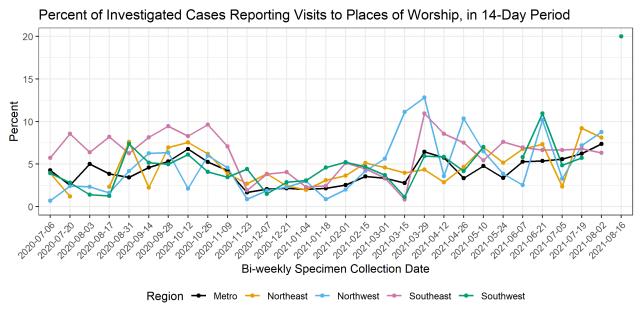

#### Percentage of cases reporting activities prior to illness by region bi-weekly

For specific activities reported by cases in each region, cases in correctional facilities and residents of long-term care facilities were excluded. Percentages are out of cases who were contacted and asked about their exposures 14 days prior to illness onset. Previous published reports did not always include 14 days prior to illness onset.

#### Places of worship

The percentage for each bi-weekly specimen collection date is based on the previous 14 days' data.

Data from the most recent two-week interval will change as investigations continue.