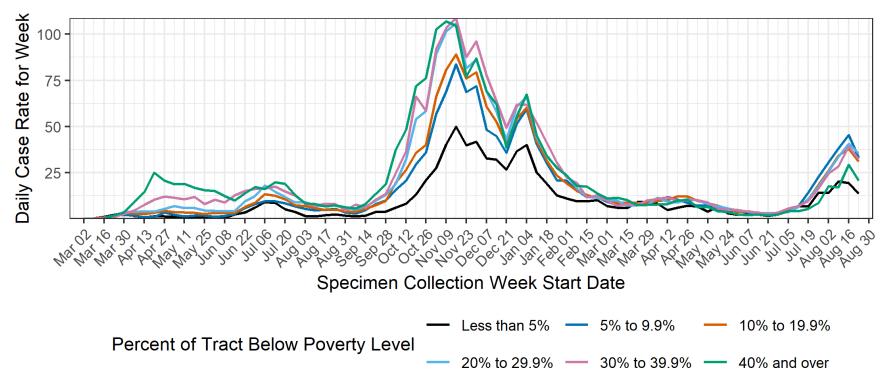

#### Case rate per 100,000 population by poverty level each week

Figure excludes 8987 individuals with addresses that have not been geocoded, individuals who are detained in state or federal correctional facilities, and individuals in ICE custody. Due to delays in reporting of positive lab results to NMDOH, data for the week of August 23 to August 29, 2021 are incomplete and subject to change.