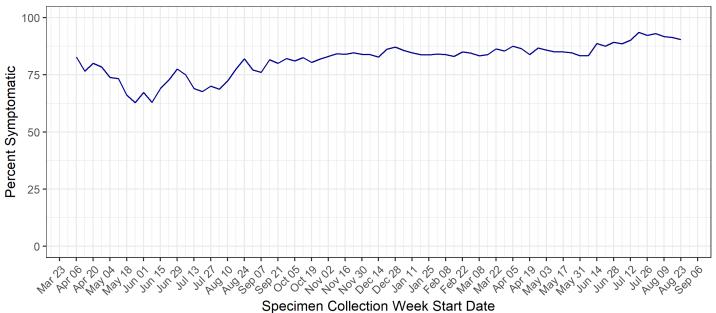

# Percentage of cases reporting symptoms each week

# Symptomatic Cases Over Time

Data for the week of August 23 to August 29, 2021 are incomplete and subject to change.