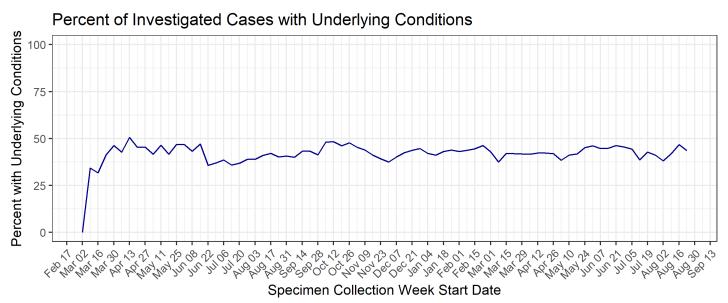

#### Percentage of cases with underlying conditions each week

Data for the week of August 23 to August 29, 2021 are incomplete and subject to change.