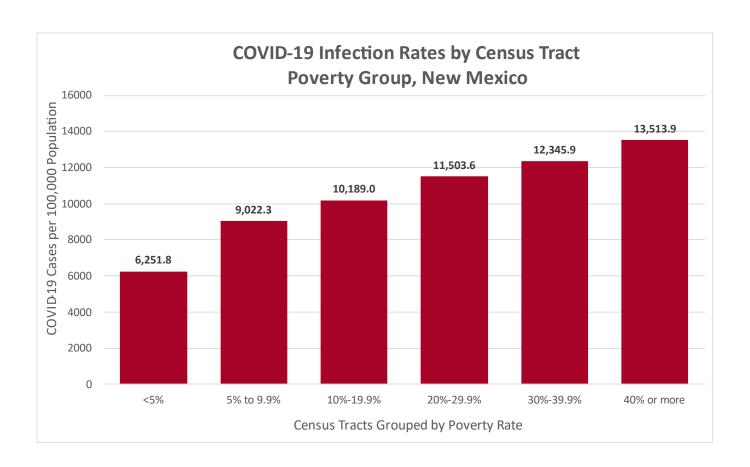

ercentage for each bi-weekly specimen collection date is based on the previous 14 days' data.

Data from the most recent two-week interval will change as investigations continue.

#### **Shopping**





The percentage for each bi-weekly specimen collection date is based on the previous 14 days' data.

Data from the most recent two-week interval will change as investigations continue.

#### **Out-of-state travel**

### Percent of Investigated Cases Reporting Out of State Travel, in 14-Day Period



The percentage for each bi-weekly specimen collection date is based on the previous 14 days' data.

Data from the most recent two-week interval will change as investigations continue.

# **SECTION 4: SOCIOECONOMIC STATUS**

## Case rate per 100,000 population by census tract below poverty level



#### Case rate per 100,000 population by poverty level each week



Figure excludes 8987 individuals with addresses that have not been geocoded, individuals who are detained in state or federal correctional facilities, and individuals in ICE custody. Due to delays in reporting of positive lab results to NMDOH, data for the week of August 23 to August 29, 2021 are incomplete and subject to change.

## Average age of cases by poverty level each week



Due to delays in reporting of positive lab results to NMDOH, data for the week of August 23 to August 29, 2021 are incomplete and subject to change.

## Hospitalizations and ICU stay by poverty level







#### **Data Sources**

#### COVID-19 data

- New Mexico Electronic Disease Surveillance System (NM-EDSS), Infectious Disease Epidemiolog