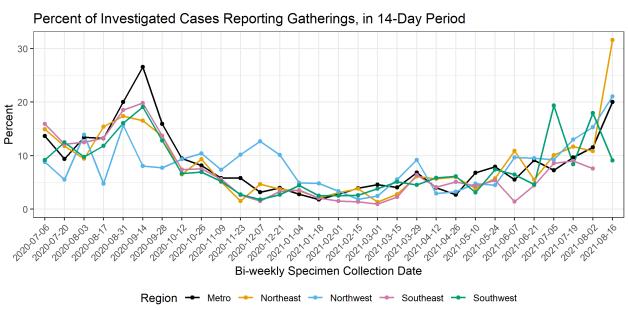

#### Percentage of cases reporting activities prior to illness by region bi-weekly

For specific activities reported by cases in each region, cases in correctional facilities and residents of long-term care facilities were excluded. Percentages are out of cases who were contacted and asked about their exposures 14 days prior to illness onset. Previous published reports did not always include 14 days prior to illness onset.

#### **Gatherings**

The percentage for each bi-weekly specimen collection date is based on the previous 14 days' data.

Data from the most recent two-week interval will change as investigations continue.