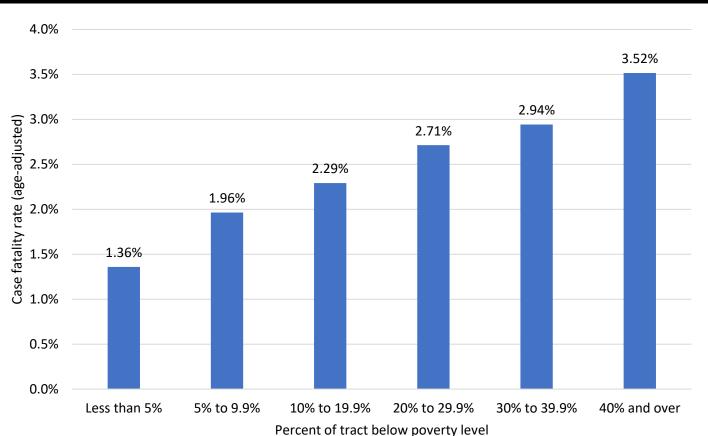

investigations continue.

# **SECTION 4: SOCIOECONOMIC STATUS**

## Case rate per 100,000 population by census tract below poverty level



#### Case rate per 100,000 population by poverty level each week



Figure excludes 8987 individuals with addresses that have not been geocoded, individuals who are detained in state or federal correctional facilities, and individuals in ICE custody. Due to delays in reporting of positive lab results to NMDOH, data for the week of August 23 to August 29, 2021 are incomplete and subject to change.

## Average age of cases by poverty level each week



Due to delays in reporting of positive lab results to NMDOH, data for the week of August 23 to August 29, 2021 are incomplete and subject to change.

## Hospitalizations and ICU stay by poverty level







#### **Data Sources**

#### COVID-19 data

- New Mexico Electronic Disease Surveillance System (NM-EDSS), Infectious Disease Epidemiology Bureau, Epidemiology and Response Division, New Mexico Department of Health.
- Salesforce/MTX COVID-19 Case Investigation Platform.
- Population Estimates: University of New Mexico, Geospatial and Population Studies (GPS) Program.
- Age-adjustment: US 2000 Standard Population Weights
- Poverty Rates, U.S. Census Bureau, American Community Survey (ACS), 2018 5-year estimates. Data from the 2017 5-year estimates were used in this analysis as proxy poverty data for those census tracts.
- Case fatality rates. Age-adjusted to the current distribution of U.S. COVID-19 cases: <u>CDC COVID Data</u>
   Tracker
- Vaccination Data
  - New Mexico State Immunizatio