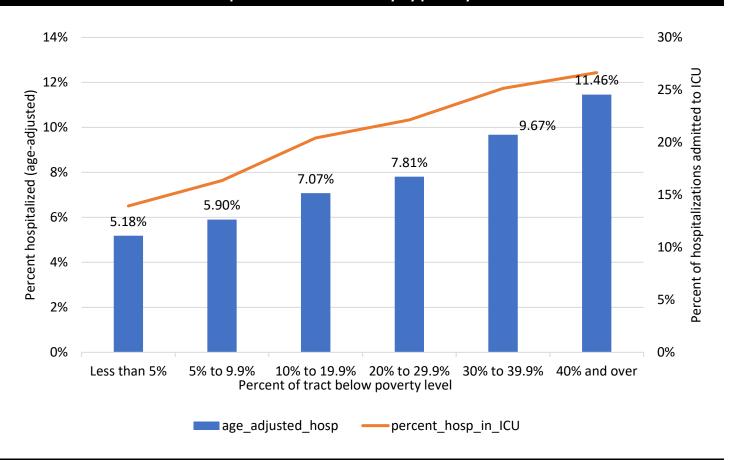

as investigations continue.

# **SECTION 4: SOCIOECONOMIC STATUS**

## Case rate per 100,000 population by census tract below poverty level



#### Case rate per 100,000 population by poverty level each week



Figure excludes 8987 individuals with addresses that have not been geocoded, individuals who are detained in state or federal correctional facilities, and individuals in ICE custody. Due to delays in reporting of positive lab results to NMDOH, data for the week of August 23 to August 29, 2021 are incomplete and subject to change.

## Average age of cases by poverty level each week



Due to delays in reporting of positive lab results to NMDOH, data for the week of August 23 to August 29, 2021 are incomplete and subject to change.

## Hospitalizations and ICU stay by poverty level







#### **Data Sources**

#### COVID-19 data

- New Mexico Electronic Disease Surveillance System (NM-EDSS), Infectious Disease Epidemiology Bureau, Epidemiology and Response Division, New Mexico Department of Health.
- Salesforce/MTX COVID-19 Case Investigation Platform.
- Population Estimates: University of New Mexico, Geospatial and Population Studies (GPS) Program.
- Age-adjustment: US 2000 Standard Population Weights
- Poverty Rates, U.S. Census Bureau, American Community Survey (ACS), 2018 5-year estimates. Data from the 2017 5-year estimates were used in this analysis as proxy poverty data for those census tracts.
- Case fatality rates. Age-adjusted to the current distribution of U.S. COVID-19 cases: <u>CDC COVID Data</u>
   Tracker
- Vaccination Data
  - New Mexico State Immuniz