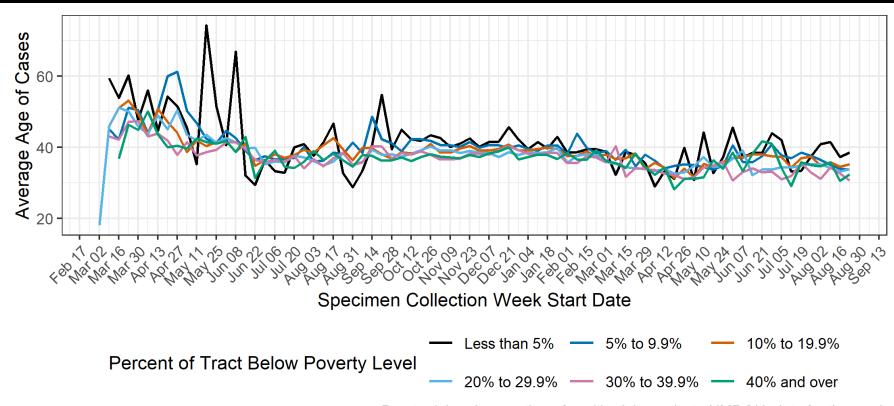

## Average age of cases by poverty level each week

Due to delays in reporting of positive lab results to NMDOH, data for the week of August 23 to August 29, 2021 are incomplete and subject to change.