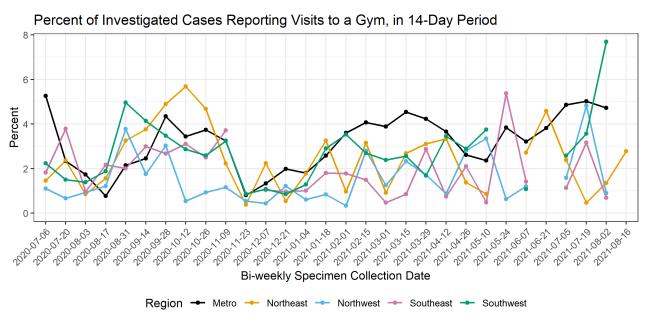

#### Percentage of cases reporting activities prior to illness by region bi-weekly

For specific activities reported by cases in each region, cases in correctional facilities and residents of long-term care facilities were excluded. Percentages are out of cases who were contacted and asked about their exposures 14 days prior to illness onset. Previous published reports did not always include 14 days prior to illness onset.

#### Gym

The percentage for each bi-weekly specimen collection date is based on the previous 14 days' data.

Data from the most recent two-week interval will change as investigations continue.