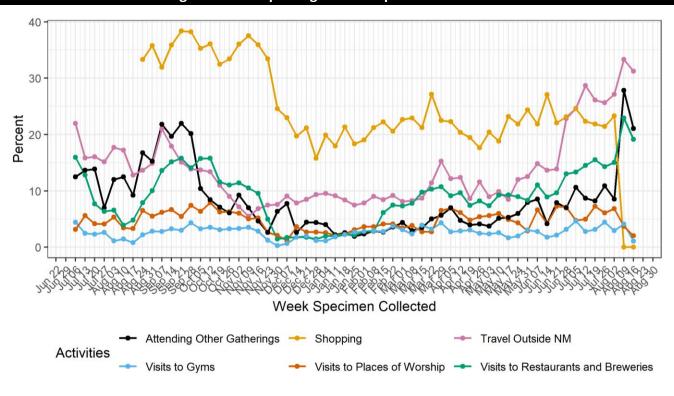

#### Percentage of cases reporting activities prior to illness each week

Cases in correctional facilities and residents of long-term care facilities were excluded. Percentages are out of cases who were contacted and asked about their exposures 14 days prior to illness onset. Previous published reports did not always include 14 days prior to illness onset. Positive cases from the last 7 or more days may not yet be reported or investigated.

For raw data, see Appendix A.

#### **Gatherings**

The percentage for each bi-weekly specimen collection date is based on the previous 14 days' data.

Data from the most recent two-week interval will change as investigations continue.

#### **Restaurants or bars**

The percentage for each bi-weekly specimen collection date is based on the previous 14 days' data.

Data from the most recent two-week interval will change as investigations continue.

#### Places of worship

The percentage for each bi-weekly specimen collection date is based on the previous 14 days' data.

Data from the most recent two-week interval will change as investigations continue.

#### Gym

The percentage for each bi-weekly specimen collection date is based on the previous 14 days' data.

Data from the most recent two-week interval will change as investigations continue.

#### **Shopping**

The percentage for each bi-weekly specimen collection date is based on the previous 14 days' data.

Data from the most recent two-week interval will change as investigations continue.