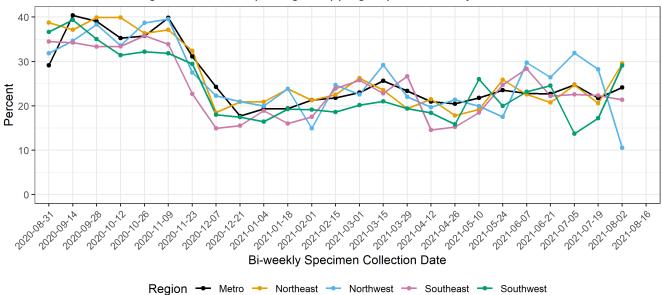

#### Percentage of cases reporting activities prior to illness by region bi-weekly

For specific activities reported by cases in each region, cases in correctional facilities and residents of long-term care facilities were excluded. Percentages are out of cases who were contacted and asked about their exposures 14 days prior to illness onset. Previous published reports did not always include 14 days prior to illness onset.

#### **Restaurants or bars**

The percentage for each bi-weekly specimen collection date is based on the previous 14 days' data.

Data from the most recent two-week interval will change as investigations continue.