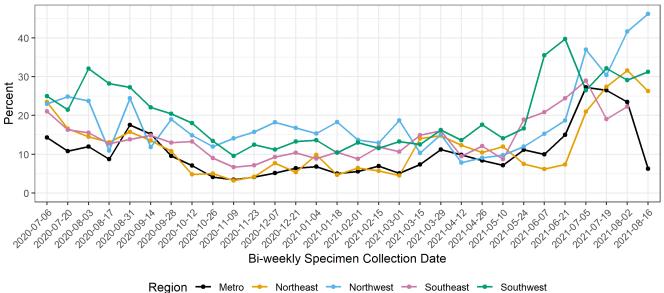

#### Percentage of cases reporting activities prior to illness by region bi-weekly

For specific activities reported by cases in each region, cases in correctional facilities and residents of long-term care facilities were excluded. Percentages are out of cases who were contacted and asked about their exposures 14 days prior to illness onset. Previous published reports did not always include 14 days prior to illness onset.

#### **Out-of-state travel**

### Percent of Investigated Cases Reporting Out of State Travel, in 14-Day Period

The percentage for each bi-weekly specimen collection date is based on the previous 14 days' data.

Data from the most recent two-week interval will change as investigations continue.