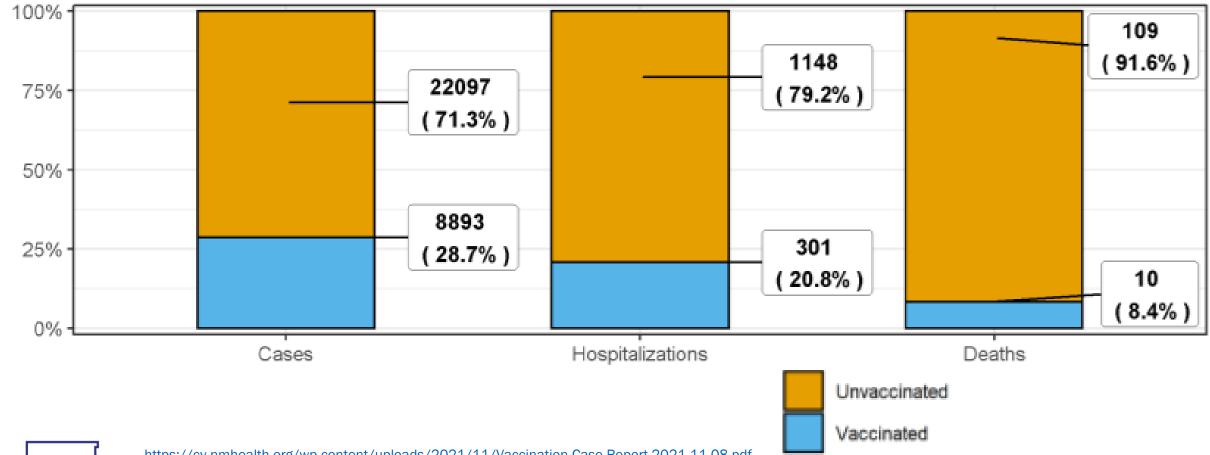

tivity)

New Mexico Test positivity 7-Day Rolling Average, March 17, 2020-November 15, 2021





## Safer ways to Celebrate Holidays

- Protect those not yet eligible for vaccination (young children) and those who may be vulnerable to severe infection by getting vaccinated
- Wear a well-fitting mask over your nose and mouth if you are in public indoor settings regardless of vaccination status
- Consider delaying travel plans if not fully vaccinated
- Avoid crowded, poorly ventilated spaces
- If you are sick or have symptoms, don't host or attend a gathering
- Get tested if you have symptoms of COVID-19 or have a close contact with someone with COVID-19







# Vaccine Breakthrough Cases

### Percent of Cases, Hospitalizations, and Deaths by Vaccine Status: October 18 - November 15, 2021





https://cv.nmhealth.org/wp-content/uploads/2021/11/Vaccination-Case-Report-2021-11-08.pdf

#### 7-day Rolling Average Case Rate (per 100,000 population) by Vaccination Status







7-day Rolling Average Case Rate (per 100,000 population) by Vaccination Status -- Rate Ratio -- Unvaccinated -- Vaccinated



# NM COVID-19 Hospitalizations and Deaths

## Unvaccinated people make up the vast majority of NM COVID-19 hospitalizations

7-day Rolling Average **Hospitalization Rate (per 100,000 population)** by Vaccination Status \*\*All Cases





#### NM Hospital Systems Capacity Self-Evaluation





# eds urgica Med,



# A plateau in COVID-19 deaths appears to be continuing





Mortality Report https://cv.nmhealth.org/epidemiology-reports/

Investing for tomorrow, delivering today.



# **