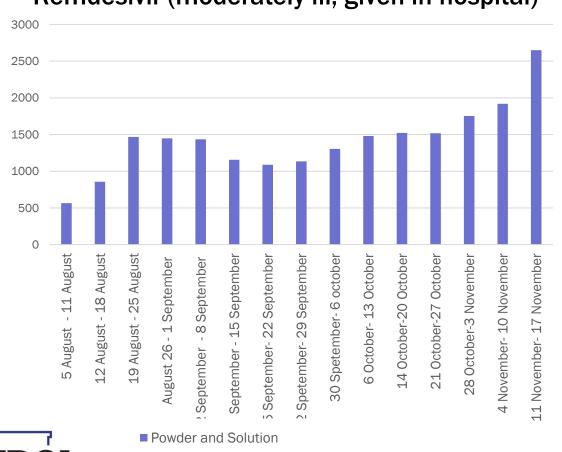

0,000 population) by Vaccination Status







7-day Rolling Average Case Rate (per 100,000 population) by Vaccination Status -- Rate Ratio -- Unvaccinated -- Vaccinated



# NM COVID-19 Hospitalizations and Deaths

## Unvaccinated people make up the vast majority of NM COVID-19 hospitalizations

7-day Rolling Average **Hospitalization Rate (per 100,000 population)** by Vaccination Status \*\*All Cases





#### NM Hospital Systems Capacity Self-Evaluation





# eds urgica Med,



# A plateau in COVID-19 deaths appears to be continuing





Mortality Report https://cv.nmhealth.org/epidemiology-reports/

Investing for tomorrow, delivering today.



# **COVID-19 Treatments**

# 950 COVID-19 mAbs treatments were given over the last week!

#### Remdesivir (moderately ill, given in hospital)



mAbs (symptoms + >64, obese, OR one risk factor, given as outpatient)





## mAbs provider spotlights

Below are the top outpatient mAbs providers from November 11-17. "Thank you!" to these facilities and all other NM mAbs providers:

- Presbyterian Healthcare Services 175
- Memorial Medical Center 97
- Guadalupe County Hospital 73
- Gerald Champion Regional Medical Center 63
- San Juan Regional Medical Center 63





## **Oral COVID-19 therapeutics**

- Several oral antivirals for the outpatient treatment of mild to moderate COVID-19 are in late-stage development
- Anticipated EUAs from the FDA as early as December 2021
- Target patient population are adults at high risk of disease progression
- Initially, demand will be higher than available supply
- Will likely follow similar distrib