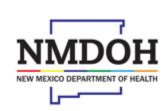

# Booster Dose Administration in NM

## **Booster dose administration progress**

292,120 total booster doses administered 8/1-11/17

Currently, NM is administering booster doses ahead of the national average