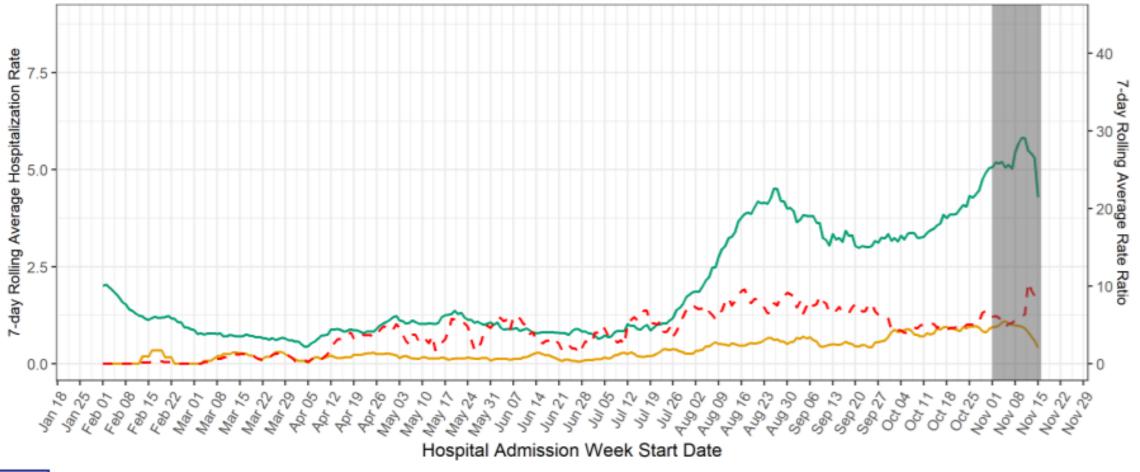

ttend a gathering
- Get tested if you have symptoms of COVID-19 or have a close contact with someone with COVID-19







# Vaccine Breakthrough Cases

### Percent of Cases, Hospitalizations, and Deaths by Vaccine Status: October 18 - November 15, 2021





https://cv.nmhealth.org/wp-content/uploads/2021/11/Vaccination-Case-Report-2021-11-08.pdf

#### 7-day Rolling Average Case Rate (per 100,000 population) by Vaccination Status







7-day Rolling Average Case Rate (per 100,000 population) by Vaccination Status -- Rate Ratio -- Unvaccinated -- Vaccinated



# NM COVID-19 Hospitalizations and Deaths

## Unvaccinated people make up the vast majority of NM COVID-19 hospitalizations

7-day Rolling Average **Hospitalization Rate (per 100,000 population)** by Vaccination Status \*\*All Cases





#### NM Hospital Systems Capacity Self-Evaluation





# eds urgica Med,



# A plateau in COVID-19 deaths appears to be continuing





Mortality Report https://cv.nmhealth.org/epidemiology-reports/

Investing for tomorrow, delivering today.



# **COVID-19 Treatments**

# 950 COVID-19 mAbs treatments were given over the last week!

#### Remdesivir (moderately ill, given in hospital)



mAbs (symptoms + >64, obese, OR one risk factor, given as outpatient)





## mAbs provider spotlights

Below are the top outpatient mAbs providers from November 11-17. "Thank you!" to these facilities and all other NM mAbs providers:

- Presbyterian Healthcare Services 175
- Memorial Medical Center 97
- Guadalupe County Hospital 73
- Gerald Champion Regional Medical Center 63
- San Juan Regional Medic