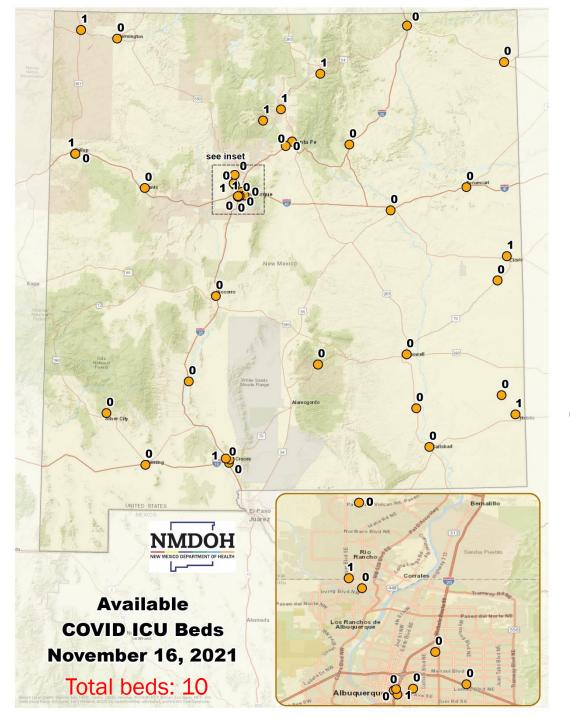

VID-19 or have a close contact with someone with COVID-19







# Vaccine Breakthrough Cases

### Percent of Cases, Hospitalizations, and Deaths by Vaccine Status: October 18 - November 15, 2021





https://cv.nmhealth.org/wp-content/uploads/2021/11/Vaccination-Case-Report-2021-11-08.pdf

#### 7-day Rolling Average Case Rate (per 100,000 population) by Vaccination Status







7-day Rolling Average Case Rate (per 100,000 population) by Vaccination Status -- Rate Ratio -- Unvaccinated -- Vaccinated



# NM COVID-19 Hospitalizations and Deaths

## Unvaccinated people make up the vast majority of NM COVID-19 hospitalizations

7-day Rolling Average **Hospitalization Rate (per 100,000 population)** by Vaccination Status \*\*All Cases





#### NM Hospital Systems Capacity Self-Evaluation





# eds urgica Med,



# A plateau in COVID-19 deaths appears to be continuing





Mortality Report https://cv.nmhealth.org/epidemiology-reports/

Investing for tomorrow, delivering today.



# **COVID-19 Treatments**

# 950 COVID-19 mAbs treatments were given over the last week!

#### Remdesivir (moderately ill, given in hospital)



mAbs (symptoms + >64, obese, OR one risk factor, given as outpatient)





## mAbs provider spotlights

Below are the top outpatient mAbs providers from November 11-17. "Thank you!" to these facilities and all other NM mAbs providers:

- Presbyterian Healthcare Services 175
- Memorial Medical Center 97
- Guadalupe County Hospital 73
- Gerald Champion Regional Medical Center 63
- San Juan Regional Medical Center 63





## **Oral COVID-19 therapeutics**

- Se