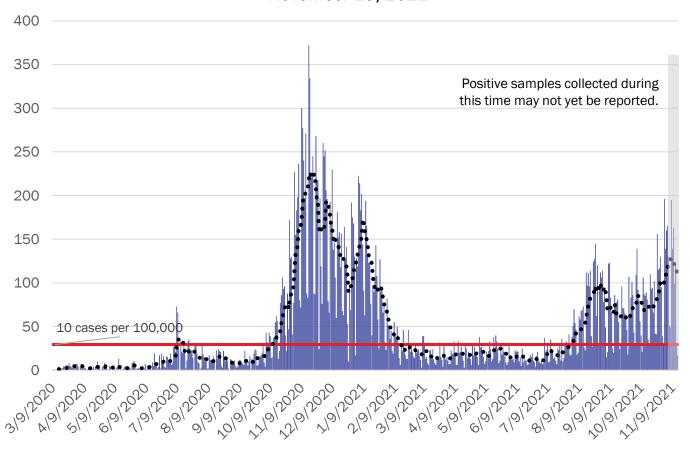

lization, severe infections, and death cdc.gov/coronavirus CS 322041-AA 08/25/2021

The Delta variant spreads more easily than previous variants—it may cause more than



COVID-19-VOC-Case-Report\_11\_15\_21.pdf (nmhealth.org)

Investing for tomorrow, delivering today.

# Rising incidence of COVID-19 among children New Mexico

Total number of pediatric cases (% of cases that are pediatric):

51,471 (17.3%)

Number of pediatric cases in the last week (% of cases in the last week that are pediatric):

2,488 (25.4%)





#### Metro Region Case Count

Metro Region Case Count by Collection Date with 7 Day Moving
Average
November 15, 2021



#### NM Metro Region







## **Northeast Region Case Count**

Northeast Region Case Count by Collection Date with 7 Day Moving
Average
November 15, 2021







Powered by Sin G GeoNames, Microsoft, TomTor



## **Northwest Region Case Count**

Northwest Region Case Count by Collection Date with 7 Day Moving
Average
November 15, 2021







## **Southeast Region Case Count**

Southeast Region Case Count by Collection Date with 7 Day Moving Average November 15, 2021









## **Southwest Region Case Count**

Southwest Region Case Count by Collection Date with 7 Day Moving
Average
November 15, 2021







## New Mexico Test Positivity Rate is High

- High burden of disease in our communities
- Insufficient testing of children
- Increasing availability of OTC tests and results not reported to state (could affect the overall percent positivity)

New Mexico Test positivity 7-Day Rolling Average, March 17, 2020-November 15, 2021





## Safer wa