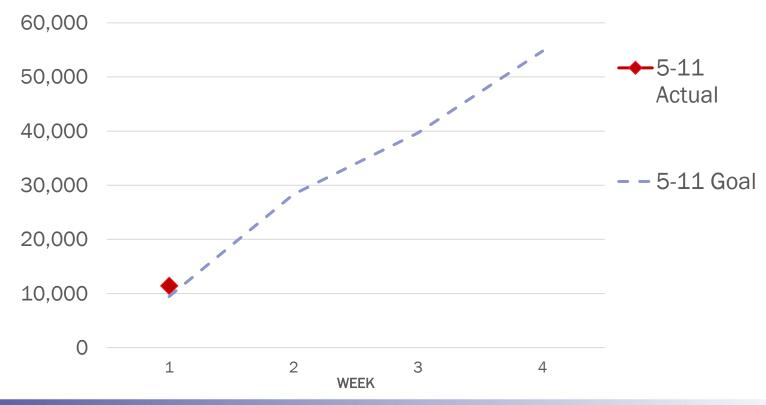

|                                                |                         |            |                                          |                        |            | Puebla of Laguna - LRC POD           | 11/17/2021 Cara Blanca | Cibala     |                                  |                        |            |



## Vaccines for Children

## 5-11 vaccines taking off quickly!

- 5-11 vaccines (started Nov 8)
  - First week goal= 9,443
  - First week actual = 10,022
  - 6% above target

#### Cumulative Vaccines by Week: 5-11 Year-olds





# Providers are adding more appointments for 5-11 year-olds daily

- Appointments for 5-11 yearolds as of 11/15/21:
  - 33,741 appointments
    - 22,721 already filled (67%)
    - 11,020 open (33%)
- Vaccines for 5-11 year-olds are being regularly delivered to NM
- More appointments are added each day
- We continue to appreciate New Mexicans' patience as new doses arrive







### 5-11 year-old vaccine sites

Between today and 12/15/21, there are 776 vaccine sites for 5-11 year-olds currently scheduled to operate!

Visit: VaccineNM.org/ kids Vaccines.gov

|                                                                                                              |                          |                                                                      |