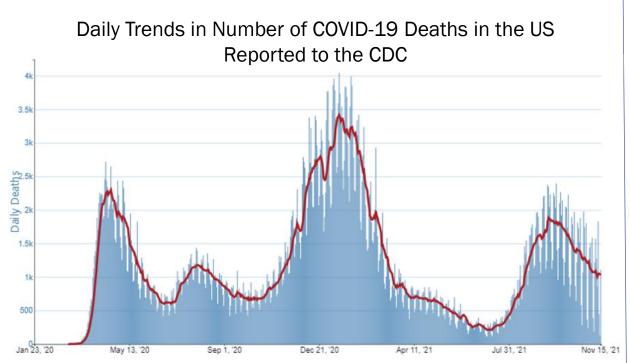

## Today's Epidemiology Report

|                  | Today | Since March 2020 | Percent                |
|------------------|-------|------------------|------------------------|
| Cases            | 1,530 | 298,313          | 14.2% of NM population |
| Hospitalizations | 539   | 19,645           | 6.5% of cases          |
| Deaths           | 12    | 5,215            | 1.7% of cases          |