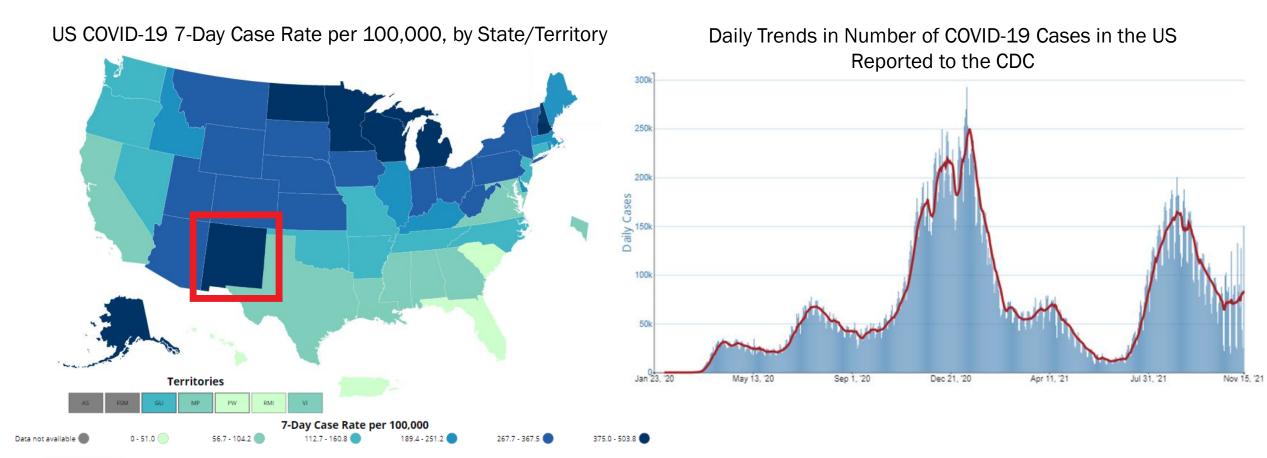

## NM is a high-risk setting!

| County     | Population<br>Count | Number of Cases (14 days) | Number of<br>Cases + Negative<br>Tests (14 days) | Total New Cases<br>per 100,000<br>persons | Percentage of Tests<br>that are Positive During<br>the Past 14 days |
|------------|---------------------|---------------------------|--------------------------------------------------|-------------------------------------------|---------------------------------------------------------------------|
| De Baca    | 1840                | 46                        | 193                                              | 178.6                                     | 23.83%                                                              |
| San Juan   | 126122              | 2715                      | 11877                                            | 153.8                                     | 22.86%                                                              |
| Grant      | 27862               | 569                       | 4352                                             | 145.9                                     | 13.07%                                                              |
| Quay       | 8396                | 113                       | 611                                              | 96.1                                      | 18.49%                                                              |
| Colfax     | 11903               | 153                       | 910                                              | 91.8                                      | 16.81%                                                              |
| Doña Ana   | 218836              | 2593                      | 17196                                            | 84.6                                      | 15.08%                                                              |
| Otero      | 67700               | 794                       | 4290                                             | 83.8                                      | 18.51%                                                              |
| Luna       | 24444               | 276                       | 1896                                             | 80.7                                      | 14.56%                                                              |
| McKinley   | 70330               | 785                       | 4713                                             | 79.7                                      | 16.66%                                                              |
| Lincoln    | 19860               | 211                       | 1334                                             | 75.9                                      | 15.82%                                                              |
| Rio Arriba | 38716               | 380                       | 2697                                             | 70.1                                      | 14.09%                                                              |
| Sierra     | 11076               | 104                       | 979                                              | 67.1                                      | 10.62%                                                              |
| Valencia   | 75427               | 660                       | 4930                                             | 62.5                                      | 13.39%                                                              |
| Cibola     | 26801               | 232                       | 1890                                             | 61.8                                      | 12.28%                                                              |
| Hidalgo    | 4242                | 36                        | 291                                              | 60.6                                      | 12.37%                                                              |
| Torrance   | 15923               | 123                       | 795                                              | 55.2                                      | 15.47%                                                              |
| Socorro    | 17193               | 132                       | 1355                                             | 54.8                                      | 9.74%                                                               |
| Catron     | 3533                | 26                        | 206                                              | 52.6                                      | 12.62%                                                              |
| Chaves     | 64104               | 470                       | 3226                                             | 52.4                                      | 14.57%                                                              |
| Bernalillo | 679590              | 4781                      | 46322                                            | 50.3                                      | 10.32%                                                              |
| Sandoval   | 146415              | 1002                      | 10456                                            | 48.9                                      | 9.58%                                                               |
| San Miguel | 27969               | 177                       | 2231                                             | 45.2                                      | 7.93%                                                               |
| Taos       | 32513               | 200                       | 2027                                             | 43.9                                      | 9.87%                                                               |
| Harding    | 657                 | 4                         | 34                                               | 43.5                                      | 11.76%                                                              |
| Eddy       | 58252               | 351                       | 3185                                             | 43.0                                      | 11.02%                                                              |
| Union      | 4090                | 22                        | 327                                              | 38.4                                      | 6.73%                                                               |
| Santa Fe   | 149635              | 735                       | 10365                                            | 35.1                                      | 7.09%                                                               |
| Guadalupe  | 4419                | 21                        | 196                                              | 33.9                                      | 10.71%                                                              |
| Roosevelt  | 19901               | 83                        | 1076                                             | 29.8                                      | 7.71%                                                               |
| Curry      | 49915               | 205                       | 2350                                             | 29.3                                      | 8.72%                                                               |
| Lea        | 71570               | 220                       | 2806                                             | 22.0                                      | 7.84%                                                               |
| Los Alamos | 18856               | 51                        | 1310                                             | 19.3                                      | 3.89%                                                               |
| Mora       | 4566                | 5                         | 170                                              | 7.8                                       | 2.94%                                                               |

Levels of Community Transmission by County, November 2-15, 2021