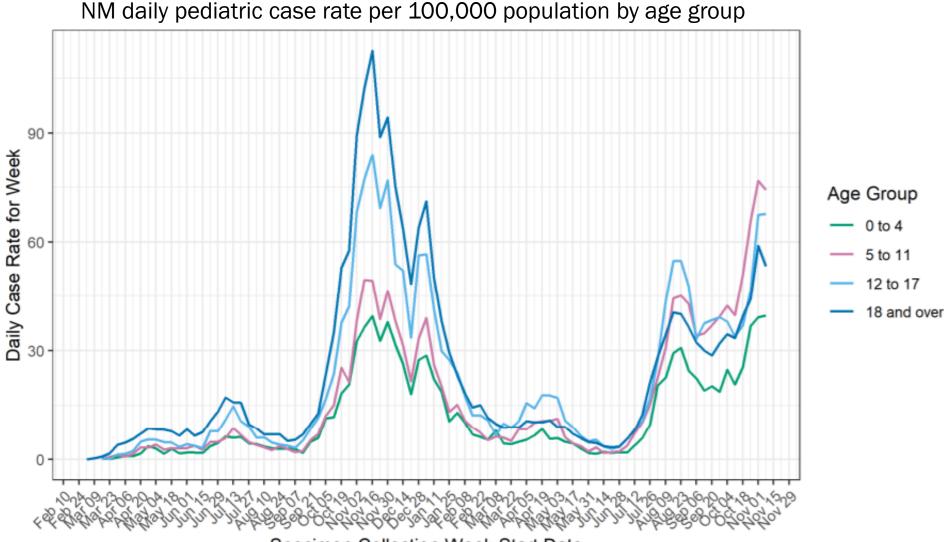

s the lag period between specimen collection and genomic sequencing results such that the results may look different when all specimens available for sequencing have been reported.

2x as many infections **ORIGINAL COVID-19 STRAIN DELTA VARIANT** Vaccines protect you from hospitalization, severe infections, and death cdc.gov/coronavirus CS 322041-AA 08/25/2021

The Delta variant spreads more easily than previous variants—it may cause more than



COVID-19-VOC-Case-Report\_11\_15\_21.pdf (nmhealth.org)

Investing for tomorrow, delivering today.

# Rising incidence of COVID-19 among children New Mexico

Total number of pediatric cases (% of cases that are pediatric):

51,471 (17.3%)

Number of pediatric cases in the last week (% of cases in the last week that are pediatric):

2,488 (25.4%)





#### Metro Region Case Count

Metro Region Case Count by Collection Date with 7 Day Moving
Average
November 15, 2021



#### NM Metro Region







## **Northeast Region Case Count**

Northeast Region Case Count by Collection Date with 7 Day Moving
Average
November 15, 2021







Powered by Sin G GeoNames, Microsoft, TomTor



## **Northwest Region Case Count**

Northwest Region Case Count by Collection Date with 7 Day Moving
Average
November 15, 2021







## **Southeast Region Case Count**

Southeast Region Case Count by Collection Date with 7 Day Moving Average November 15, 2021









## **Southwest Region Case Count**

Southwest Region Case Count by Collection Date with 7 Day Moving
Average
November 15, 2021







## New Mexico Test Positivity Rate is High

- High burden of d