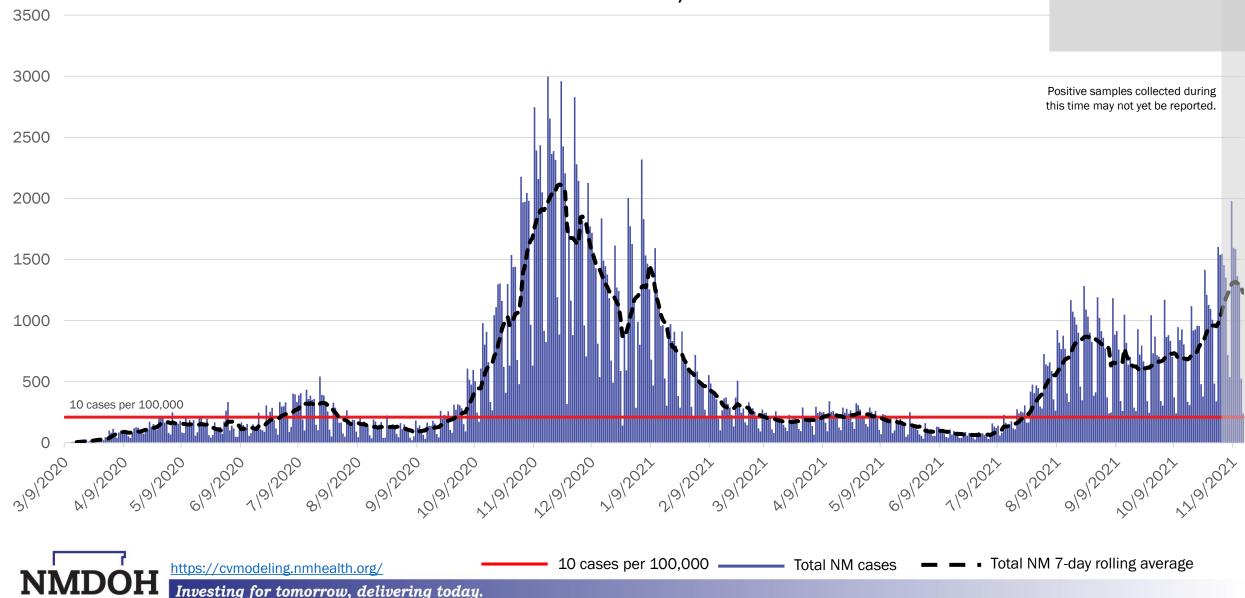

ne?

- It's 91% effective at preventing COVID
- We do this so we don't end up getting really sick or passing it on to someone else
- It's our little part to help end the pandemic





## COVID-19 Epidemiology Update

# National plateau and rising case rates of COVID-19 in many states including NM





https://covid.cdc.gov/covid-data-tracker/#cases casesper100klast7days: https://covid.cdc.gov/covid-data-tracker/#trends dailycases

Investing for tomorrow, delivering today.

# COVID-19 vaccination is protecting against severe disease and death







https://covid.cdc.gov/covid-data-tracker/#trends\_dailydeaths; https://covid.cdc.gov/covid-data-tracker/#compare-trends

Investing for tomorrow, delivering today.

#### New Mexico COVID-19 Cases by Date of Specimen Collection November 15, 2021



1190 S. St. Francis Drive • Santa Fe, NM 87505 • Phone: 505-827-2613 • Fax: 505-827-2530 • nmhealth.org

# Highly contagious Delta variant remains predominant variant in current surge



<sup>\*</sup>The dark grey shaded region in each of the figures on this page represents the lag period between specimen collection and genomic sequencing results such that the results may look different when all specimens available for sequencing have been reported.

2x as many infections **ORIGINAL COVID-19 STRAIN DELTA VARIANT** Vaccines protect you from hospitalization, severe infections, and death cdc.gov/coronavirus CS 322041-AA 08/25/2021

The Delta variant spreads more easily than previous variants—it may cause more than



COVID-19-VOC-Case-Report\_11\_15\_21.pdf (nmhealth.org)

Investing for tom