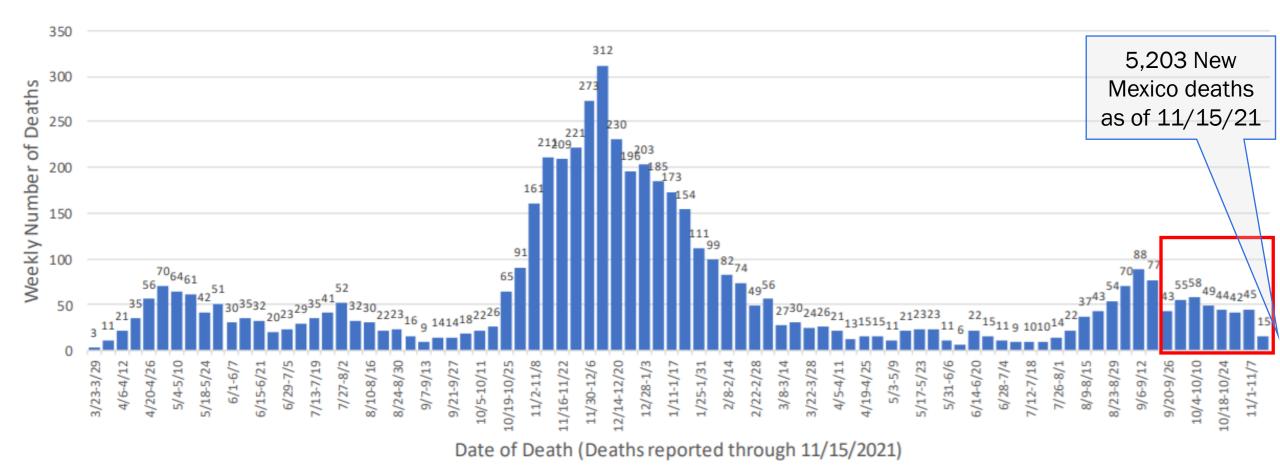

## Today's Epidemiology Report

|                  | Today | Since March 2020 | Percent                |
|------------------|-------|------------------|------------------------|
| Cases            | 1,530 | 298,313          | 14.2% of NM population |
| Hospitalizations | 539   | 19,645           | 6.5% of cases          |
| Deaths           | 12    | 5,215            | 1.7% of cases          |