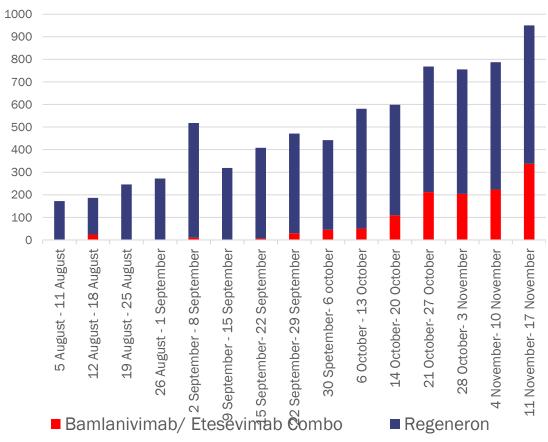

Rate (per 100,000 population) by Vaccination Status -- Rate Ratio -- Unvaccinated -- Vaccinated



# NM COVID-19 Hospitalizations and Deaths

## Unvaccinated people make up the vast majority of NM COVID-19 hospitalizations

7-day Rolling Average **Hospitalization Rate (per 100,000 population)** by Vaccination Status \*\*All Cases





#### NM Hospital Systems Capacity Self-Evaluation





# eds urgica Med,



# A plateau in COVID-19 deaths appears to be continuing





Mortality Report https://cv.nmhealth.org/epidemiology-reports/

Investing for tomorrow, delivering today.



# **COVID-19 Treatments**

# 950 COVID-19 mAbs treatments were given over the last week!

#### Remdesivir (moderately ill, given in hospital)



mAbs (symptoms + >64, obese, OR one risk factor, given as outpatient)





## mAbs provider spotlights

Below are the top outpatient mAbs providers from November 11-17. "Thank you!" to these facilities and all other NM mAbs providers:

- Presbyterian Healthcare Services 175
- Memorial Medical Center 97
- Guadalupe County Hospital 73
- Gerald Champion Regional Medical Center 63
- San Juan Regional Medical Center 63





## **Oral COVID-19 therapeutics**

- Several oral antivirals for the outpatient treatment of mild to moderate COVID-19 are in late-stage development
- Anticipated EUAs from the FDA as early as December 2021
- Target patient population are adults at high risk of disease progression
- Initially, demand will be higher than available supply
- Will likely follow similar distribution process as mAbs (states allocate product to providers)



# Multipl