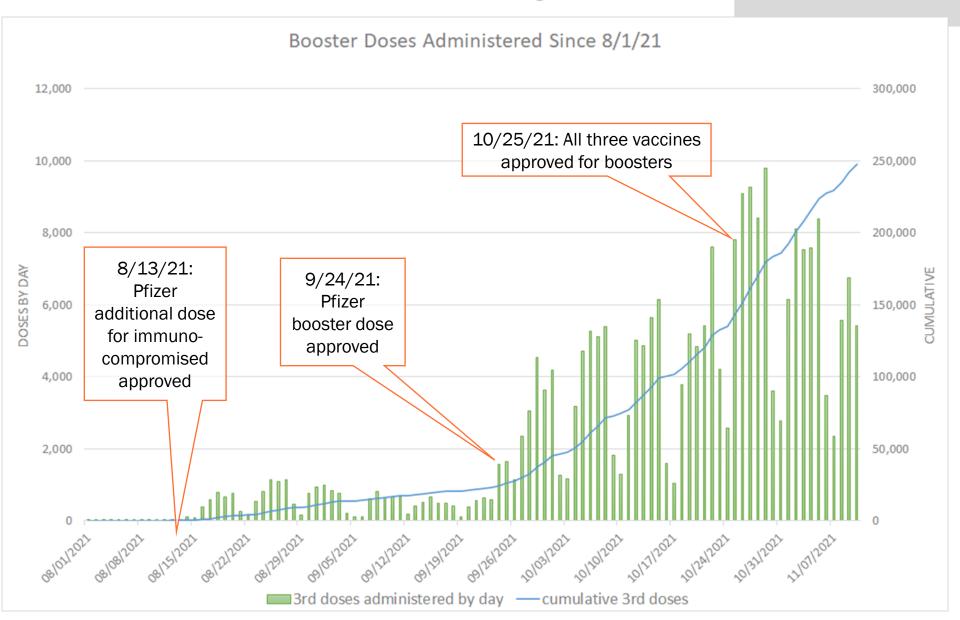

# Booster appointments are available statewide

- Appointments for boosters as of 11/17/21:
  - 91,142 appointments
    - 55,612 already filled (60%)
    - 35,530 open (40%)
- Other appointments and walkins available statewide
- Visit VaccineNM.org or vaccines.gov to find a location near you