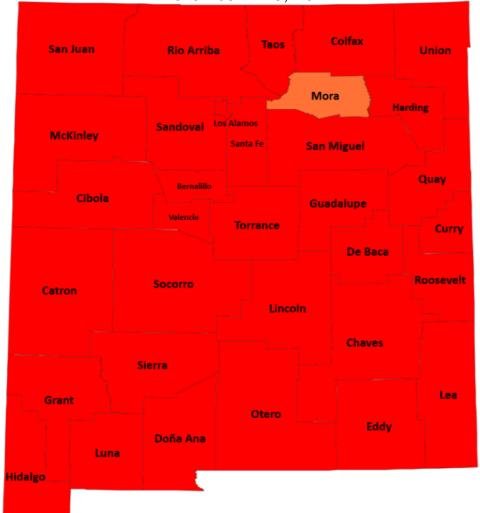

## NM is a high-risk setting!

| County     | Population<br>Count | Number of Cases (14 days) | Number of<br>Cases + Negative<br>Tests (14 days) | Total New Cases<br>per 100,000<br>persons | Percentage of Tests<br>that are Positive During<br>the Past 14 days |
|------------|---------------------|---------------------------|--------------------------------------------------|-------------------------------------------|---------------------------------------------------------------------|
| De Baca    | 1840                | 46                        | 193                                              | 178.6                                     | 23.83%                                                              |
| San Juan   | 126122              | 2715                      | 11877                                            | 153.8                                     | 22.86%                                                              |
| Grant      | 27862               | 569                       | 4352                                             | 145.9                                     | 13.07%                                                              |
| Quay       | 8396                | 113                       | 611                                              | 96.1                                      | 18.49%                                                              |
| Colfax     | 11903               | 153                       | 910                                              | 91.8                                      | 16.81%                                                              |
| Doña Ana   | 218836              | 2593                      | 17196                                            | 84.6                                      | 15.08%                                                              |
| Otero      | 67700               | 794                       | 4290                                             | 83.8                                      | 18.51%                                                              |
| Luna       | 24444               | 276                       | 1896                                             | 80.7                                      | 14.56%                                                              |
| McKinley   | 70330               | 785                       | 4713                                             | 79.7                                      | 16.66%                                                              |
| Lincoln    | 19860               | 211                       | 1334                                             | 75.9                                      | 15.82%                                                              |
| Rio Arriba | 38716               | 380                       | 2697                                             | 70.1                                      | 14.09%                                                              |
| Sierra     | 11076               | 104                       | 979                                              | 67.1                                      | 10.62%                                                              |
| Valencia   | 75427               | 660                       | 4930                                             | 62.5                                      | 13.39%                                                              |
| Cibola     | 26801               | 232                       | 1890                                             | 61.8                                      | 12.28%                                                              |
| Hidalgo    | 4242                | 36                        | 291                                              | 60.6                                      | 12.37%                                                              |
| Torrance   | 15923               | 123                       | 795                                              | 55.2                                      | 15.47%                                                              |
| Socorro    | 17193               | 132                       | 1355                                             | 54.8                                      | 9.74%                                                               |
| Catron     | 3533                | 26                        | 206                                              | 52.6                                      | 12.62%                                                              |
| Chaves     | 64104               | 470                       | 3226                                             | 52.4                                      | 14.57%                                                              |
| Bernalillo | 679590              | 4781                      | 46322                                            | 50.3                                      | 10.32%                                                              |
| Sandoval   | 146415              | 1002                      | 10456                                            | 48.9                                      | 9.58%                                                               |
| San Miguel | 27969               | 177                       | 2231                                             | 45.2                                      | 7.93%                                                               |
| Taos       | 32513               | 200                       | 2027                                             | 43.9                                      | 9.87%                                                               |
| Harding    | 657                 | 4                         | 34                                               | 43.5                                      | 11.76%                                                              |
| Eddy       | 58252               | 351                       | 3185                                             | 43.0                                      | 11.02%                                                              |
| Union      | 4090                | 22                        | 327                                              | 38.4                                      | 6.73%                                                               |
| Santa Fe   | 149635              | 735                       | 10365                                            | 35.1                                      | 7.09%                                                               |
| Guadalupe  | 4419                | 21                        | 196                                              | 33.9                                      | 10.71%                                                              |
| Roosevelt  | 19901               | 83                        | 1076                                             | 29.8                                      | 7.71%                                                               |
| Curry      | 49915               | 205                       | 2350                                             | 29.3                                      | 8.72%                                                               |
| Lea        | 71570               | 220                       | 2806                                             | 22.0                                      | 7.84%                                                               |
| Los Alamos | 18856               | 51                        | 1310                                             | 19.3                                      | 3.89%                                                               |
| Mora       | 4566                | 5                         | 170                                              | 7.8                                       | 2.94%                                                               |

Levels of Community Transmission by County, November 2-15, 2021