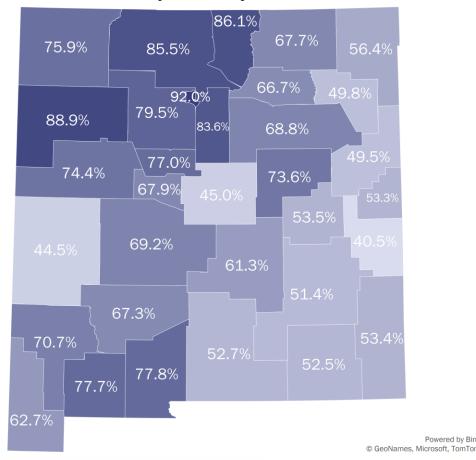

#### Received a booster dose:

- 274,189 New Mexicans 18+
- <18 not eligible

Percent of New Mexicans 18+ Fully Vaccinated by County, 11/15/21

https://vaccinenm.org/public-dashboard.html