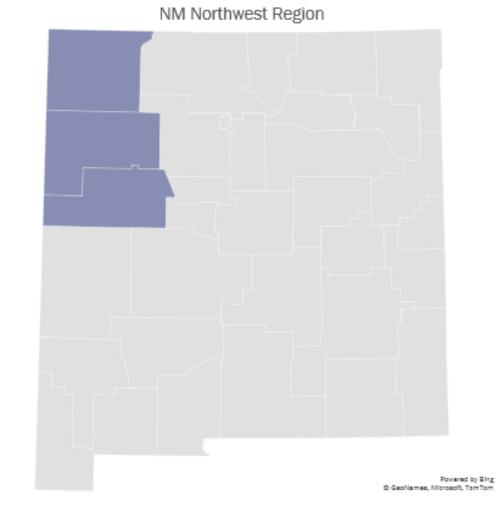

Case-Report\_11\_15\_21.pdf (nmhealth.org)

Investing for tomorrow, delivering today.

# Rising incidence of COVID-19 among children New Mexico

Total number of pediatric cases (% of cases that are pediatric):

51,471 (17.3%)

Number of pediatric cases in the last week (% of cases in the last week that are pediatric):

2,488 (25.4%)





#### Metro Region Case Count

Metro Region Case Count by Collection Date with 7 Day Moving
Average
November 15, 2021



#### NM Metro Region







## **Northeast Region Case Count**

Northeast Region Case Count by Collection Date with 7 Day Moving
Average
November 15, 2021







Powered by Sin G GeoNames, Microsoft, TomTor



## **Northwest Region Case Count**

Northwest Region Case Count by Collection Date with 7 Day Moving
Average
November 15, 2021







## **Southeast Region Case Count**

Southeast Region Case Count by Collection Date with 7 Day Moving Average November 15, 2021









## **Southwest Region Case Count**

Southwest Region Case Count by Collection Date with 7 Day Moving
Average
November 15, 2021







## New Mexico Test Positivity Rate is High

- High burden of disease in our communities
- Insufficient testing of children
- Increasing availability of OTC tests and results not reported to state (could affect the overall percent positivity)

New Mexico Test positivity 7-Day Rolling Average, March 17, 2020-November 15, 2021





## Safer ways to Celebrate Holidays

- Protect those not yet eligible for vaccination (young children) and those who may be vulnerable to severe infection by getting vaccinated
- Wear a well-fitt