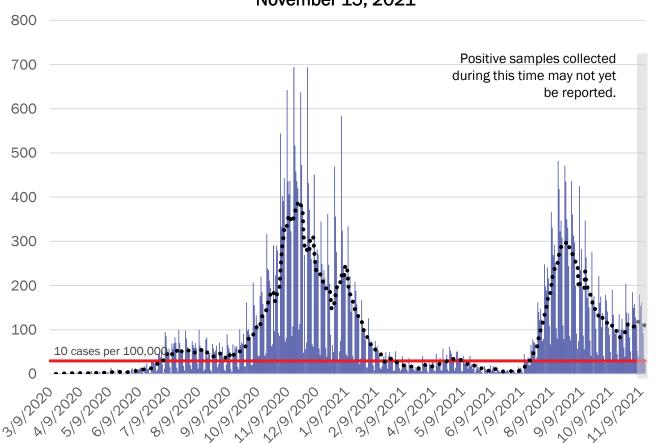

New Mexico

Total number of pediatric cases (% of cases that are pediatric):

51,471 (17.3%)

Number of pediatric cases in the last week (% of cases in the last week that are pediatric):

2,488 (25.4%)





#### Metro Region Case Count

Metro Region Case Count by Collection Date with 7 Day Moving
Average
November 15, 2021



#### NM Metro Region







## **Northeast Region Case Count**

Northeast Region Case Count by Collection Date with 7 Day Moving
Average
November 15, 2021







Powered by Sin G GeoNames, Microsoft, TomTor



## **Northwest Region Case Count**

Northwest Region Case Count by Collection Date with 7 Day Moving
Average
November 15, 2021







## **Southeast Region Case Count**

Southeast Region Case Count by Collection Date with 7 Day Moving Average November 15, 2021









## **Southwest Region Case Count**

Southwest Region Case Count by Collection Date with 7 Day Moving
Average
November 15, 2021







## New Mexico Test Positivity Rate is High

- High burden of disease in our communities
- Insufficient testing of children
- Increasing availability of OTC tests and results not reported to state (could affect the overall percent positivity)

New Mexico Test positivity 7-Day Rolling Average, March 17, 2020-November 15, 2021





## Safer ways to Celebrate Holidays

- Protect those not yet eligible for vaccination (young children) and those who may be vulnerable to severe infection by getting vaccinated
- Wear a well-fitting mask over your nose and mouth if you are in public indoor settings regardless of vaccination status
- Consider delaying travel p