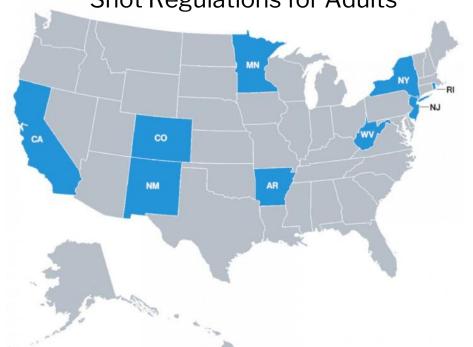

# NM has joined 6 other states in opening boosters to all people 18+

States Bypassing Federal Booster Shot Regulations for Adults

Which states have opened COVID-19 vaccine boosters for all? - ABC News (go.com) As of 11/17/21; https://cv.nmhealth.org/wp-content/uploads/2021/11/Executive-Order-2021-062.pdf