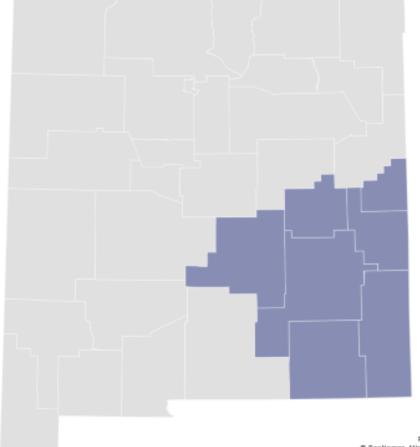

Mexico

Total number of pediatric cases (% of cases that are pediatric):

51,471 (17.3%)

Number of pediatric cases in the last week (% of cases in the last week that are pediatric):

2,488 (25.4%)





#### Metro Region Case Count

Metro Region Case Count by Collection Date with 7 Day Moving
Average
November 15, 2021



#### NM Metro Region







## **Northeast Region Case Count**

Northeast Region Case Count by Collection Date with 7 Day Moving
Average
November 15, 2021







Powered by Sin G GeoNames, Microsoft, TomTor



## **Northwest Region Case Count**

Northwest Region Case Count by Collection Date with 7 Day Moving
Average
November 15, 2021







## **Southeast Region Case Count**

Southeast Region Case Count by Collection Date with 7 Day Moving Average November 15, 2021









## **Southwest Region Case Count**

Southwest Region Case Count by Collection Date with 7 Day Moving
Average
November 15, 2021







## New Mexico Test Positivity Rate is High

- High burden of disease in our communities
- Insufficient testing of children
- Increasing availability of OTC tests and results not reported to state (could affect the overall percent positivity)

New Mexico Test positivity 7-Day Rolling Average, March 17, 2020-November 15, 2021





## Safer ways to Celebrate Holidays

- Protect those not yet eligible for vaccination (young children) and those who may be vulnerable to severe infection by getting vaccinated
- Wear a well-fitting mask over your nose and mouth if you are in public indoor settings regardless of vaccination status
- Consider delaying travel plans