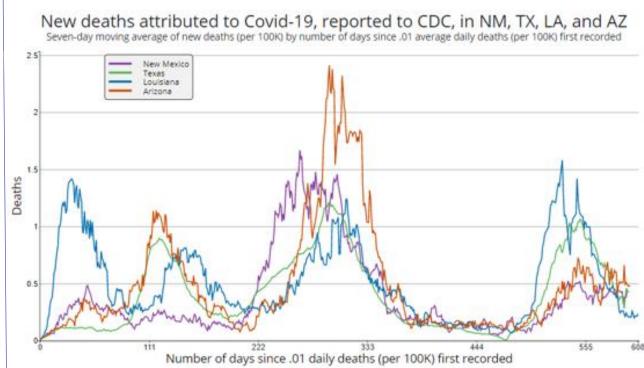

get ready for your shot

- Bring a friend, sibling, family member to talk to while getting your vaccine
- Bring a favorite stuffed animal or toy



## When will my child be fully vaccinated?



3 weeks apart





## Why should my child get the vaccine?

- It's 91% effective at preventing COVID
- We do this so we don't end up getting really sick or passing it on to someone else
- It's our little part to help end the pandemic





## COVID-19 Epidemiology Update

# National plateau and rising case rates of COVID-19 in many states including NM





https://covid.cdc.gov/covid-data-tracker/#cases casesper100klast7days: https://covid.cdc.gov/covid-data-tracker/#trends dailycases

Investing for tomorrow, delivering today.

# COVID-19 vaccination is protecting against severe disease and death







https://covid.cdc.gov/covid-data-tracker/#trends\_dailydeaths; https://covid.cdc.gov/covid-data-tracker/#compare-trends

Investing for tomorrow, delivering today.

#### New Mexico COVID-19 Cases by Date of Specimen Collection November 15, 2021



1190 S. St. Francis Drive • Santa Fe, NM 87505 • Phone: 505-827-2613 • Fax: 505-827-2530 • nmhealth.org

# Highly contagious Delta variant remains predominant variant in current surge



<sup>\*</sup>The dark grey shaded region in each of the figures on this page represents the lag period between specimen collection and genomic sequencing results such that the results may look different when all specimens available for sequencing have been reported.

2x as many infections **ORIGINAL COVID-19 STRAIN DELTA VARIANT** Vaccines protect you from hos