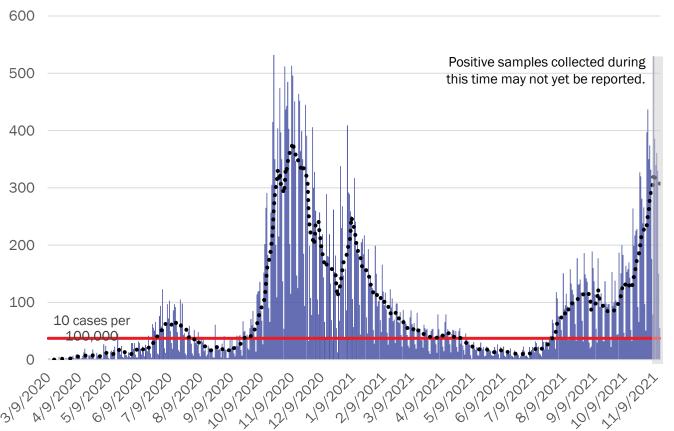

## Today's Epidemiology Report

|                  | Today | Since March 2020 | Percent                |
|------------------|-------|------------------|------------------------|
| Cases            | 1,530 | 298,313          | 14.2% of NM population |
| Hospitalizations | 539   | 19,645           | 6.5% of cases          |
| Deaths           | 12    | 5,215            | 1.7% of cases          |