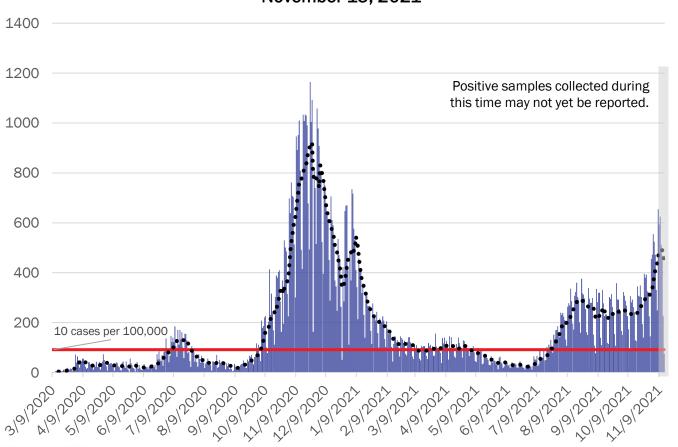

all specimens available for sequencing have been reported.

2x as many infections **ORIGINAL COVID-19 STRAIN DELTA VARIANT** Vaccines protect you from hospitalization, severe infections, and death cdc.gov/coronavirus CS 322041-AA 08/25/2021

The Delta variant spreads more easily than previous variants—it may cause more than



COVID-19-VOC-Case-Report\_11\_15\_21.pdf (nmhealth.org)

Investing for tomorrow, delivering today.

# Rising incidence of COVID-19 among children New Mexico

Total number of pediatric cases (% of cases that are pediatric):

51,471 (17.3%)

Number of pediatric cases in the last week (% of cases in the last week that are pediatric):

2,488 (25.4%)





#### Metro Region Case Count

Metro Region Case Count by Collection Date with 7 Day Moving
Average
November 15, 2021



#### NM Metro Region







## **Northeast Region Case Count**

Northeast Region Case Count by Collection Date with 7 Day Moving
Average
November 15, 2021







Powered by Sin G GeoNames, Microsoft, TomTor



## **Northwest Region Case Count**

Northwest Region Case Count by Collection Date with 7 Day Moving
Average
November 15, 2021







## **Southeast Region Case Count**

Southeast Region Case Count by Collection Date with 7 Day Moving Average November 15, 2021









## **Southwest Region Case Count**

Southwest Region Case Count by Collection Date with 7 Day Moving
Average
November 15, 2021







## New Mexico Test Positivity Rate is High

- High burden of disease in our communities
- Insufficient testing of children
- Increasing availability of OTC tests and results not report