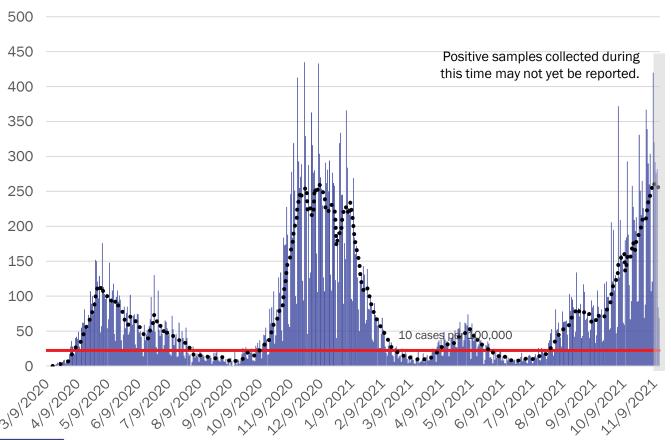

C-Case-Report\_11\_15\_21.pdf (nmhealth.org)

Investing for tomorrow, delivering today.

# Rising incidence of COVID-19 among children New Mexico

Total number of pediatric cases (% of cases that are pediatric):

51,471 (17.3%)

Number of pediatric cases in the last week (% of cases in the last week that are pediatric):

2,488 (25.4%)





#### Metro Region Case Count

Metro Region Case Count by Collection Date with 7 Day Moving
Average
November 15, 2021



#### NM Metro Region







## **Northeast Region Case Count**

Northeast Region Case Count by Collection Date with 7 Day Moving
Average
November 15, 2021







Powered by Sin G GeoNames, Microsoft, TomTor



## **Northwest Region Case Count**

Northwest Region Case Count by Collection Date with 7 Day Moving
Average
November 15, 2021







## **Southeast Region Case Count**

Southeast Region Case Count by Collection Date with 7 Day Moving Average November 15, 2021









## **Southwest Region Case Count**

Southwest Region Case Count by Collection Date with 7 Day Moving
Average
November 15, 2021







## New Mexico Test Positivity Rate is High

- High burden of disease in our communities
- Insufficient testing of children
- Increasing availability of OTC tests and results not reported to state (could affect the overall percent positivity)

New Mexico Test positivity 7-Day Rolling Average, March 17, 2020-November 15, 2021





## Safer ways to Celebrate Holidays

- Protect those not yet eligible for vaccination (young children) and those who may be vulnerable to severe infection by getting vaccinated
- Wear a well-fi