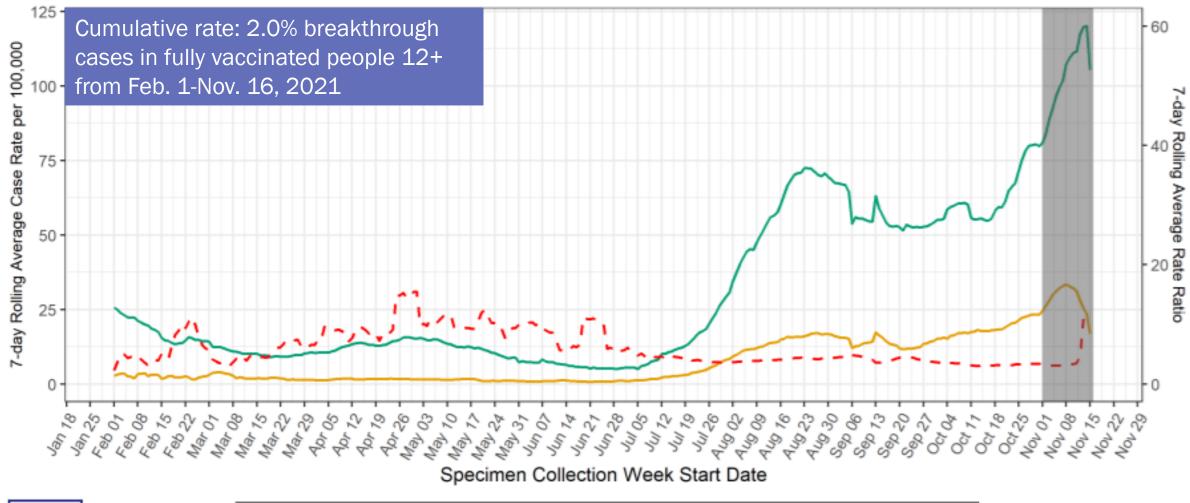

(young children) and those who may be vulnerable to severe infection by getting vaccinated
- Wear a well-fitting mask over your nose and mouth if you are in public indoor settings regardless of vaccination status
- Consider delaying travel plans if not fully vaccinated
- Avoid crowded, poorly ventilated spaces
- If you are sick or have symptoms, don't host or attend a gathering
- Get tested if you have symptoms of COVID-19 or have a close contact with someone with COVID-19







# Vaccine Breakthrough Cases

### Percent of Cases, Hospitalizations, and Deaths by Vaccine Status: October 18 - November 15, 2021





https://cv.nmhealth.org/wp-content/uploads/2021/11/Vaccination-Case-Report-2021-11-08.pdf

#### 7-day Rolling Average Case Rate (per 100,000 population) by Vaccination Status







7-day Rolling Average Case Rate (per 100,000 population) by Vaccination Status -- Rate Ratio -- Unvaccinated -- Vaccinated



# NM COVID-19 Hospitalizations and Deaths

## Unvaccinated people make up the vast majority of NM COVID-19 hospitalizations

7-day Rolling Average **Hospitalization Rate (per 100,000 population)** by Vaccination Status \*\*All Cases





#### NM Hospital Systems Capacity Self-Evaluation





# eds urgica Med,



# A plateau in COVID-19 deaths appears to be continuing





Mortality Report https://cv.nmhealth.org/epidemiology-reports/

Investing for tomorrow, delivering today.



# **COVID-19 Treatments**

# 950 COVID-19 mAbs treatments were given over the last week!

#### Remdesivir (moderately ill, given in hospital)



mAbs (symptoms + >64, obese, OR one risk