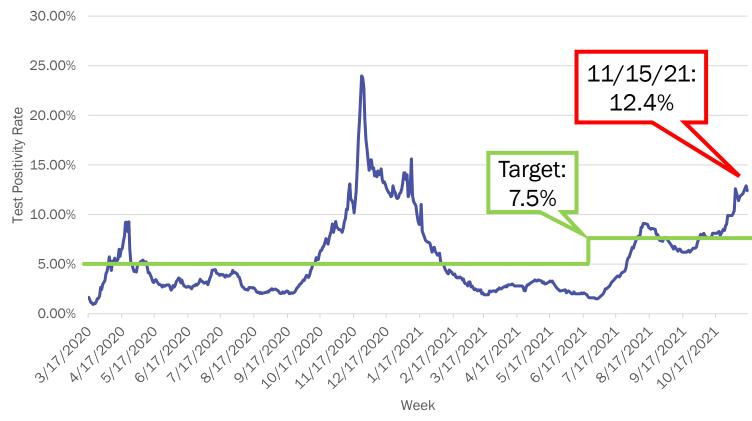

mber 15, 2021







Powered by Sin G GeoNames, Microsoft, TomTor



## **Northwest Region Case Count**

Northwest Region Case Count by Collection Date with 7 Day Moving
Average
November 15, 2021







## **Southeast Region Case Count**

Southeast Region Case Count by Collection Date with 7 Day Moving Average November 15, 2021









## **Southwest Region Case Count**

Southwest Region Case Count by Collection Date with 7 Day Moving
Average
November 15, 2021







## New Mexico Test Positivity Rate is High

- High burden of disease in our communities
- Insufficient testing of children
- Increasing availability of OTC tests and results not reported to state (could affect the overall percent positivity)

New Mexico Test positivity 7-Day Rolling Average, March 17, 2020-November 15, 2021





## Safer ways to Celebrate Holidays

- Protect those not yet eligible for vaccination (young children) and those who may be vulnerable to severe infection by getting vaccinated
- Wear a well-fitting mask over your nose and mouth if you are in public indoor settings regardless of vaccination status
- Consider delaying travel plans if not fully vaccinated
- Avoid crowded, poorly ventilated spaces
- If you are sick or have symptoms, don't host or attend a gathering
- Get tested if you have symptoms of COVID-19 or have a close contact with someone with COVID-19







# Vaccine Breakthrough Cases

### Percent of Cases, Hospitalizations, and Deaths by Vaccine Status: October 18 - November 15, 2021





https://cv.nmhealth.org/wp-content/uploads/2021/11/Vaccination-Case-Report-2021-11-08.pdf