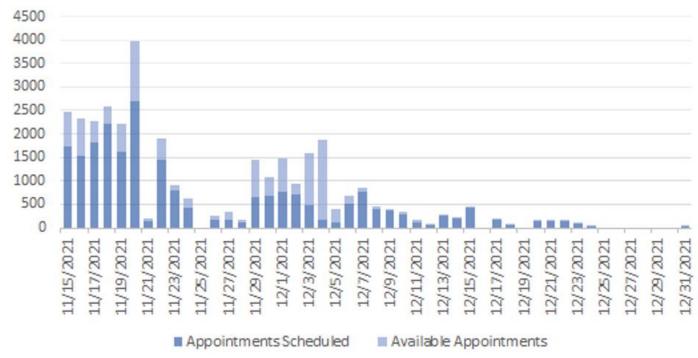

# Booster appointments are available statewide

- Appointments for boosters as of 11/17/21:
  - 91,142 appointments
    - 55,612 already filled (60%)
    - 35,530 open (40%)
- Other appointments and walkins available statewide
- Visit VaccineNM.org or vaccines.gov to find a location near you