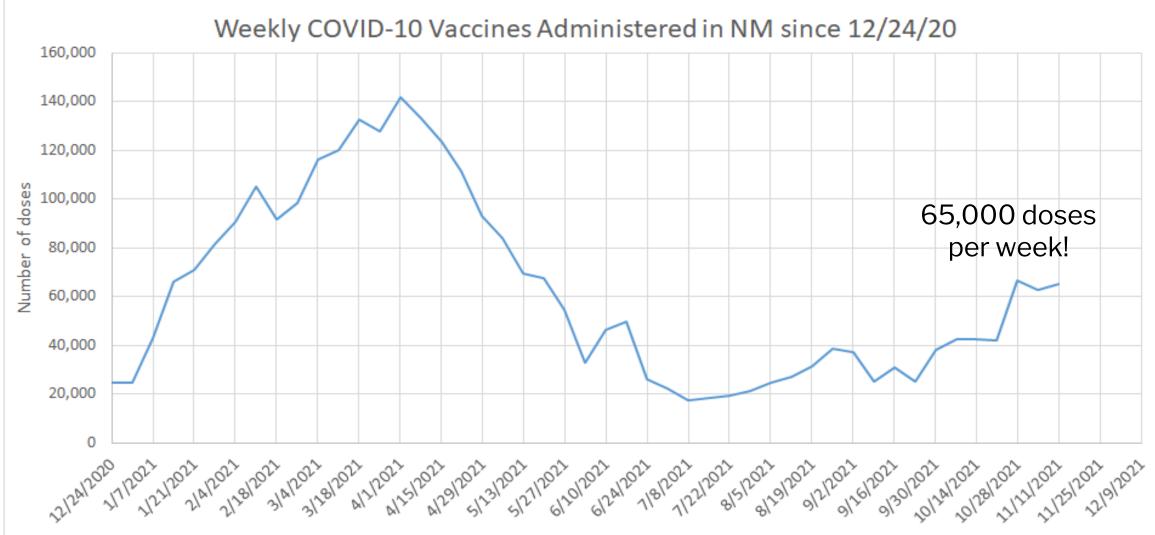

## **Booster dose administration progress**

292,120 total booster doses administered 8/1-11/17

Currently, NM is administering booster doses ahead of the national average