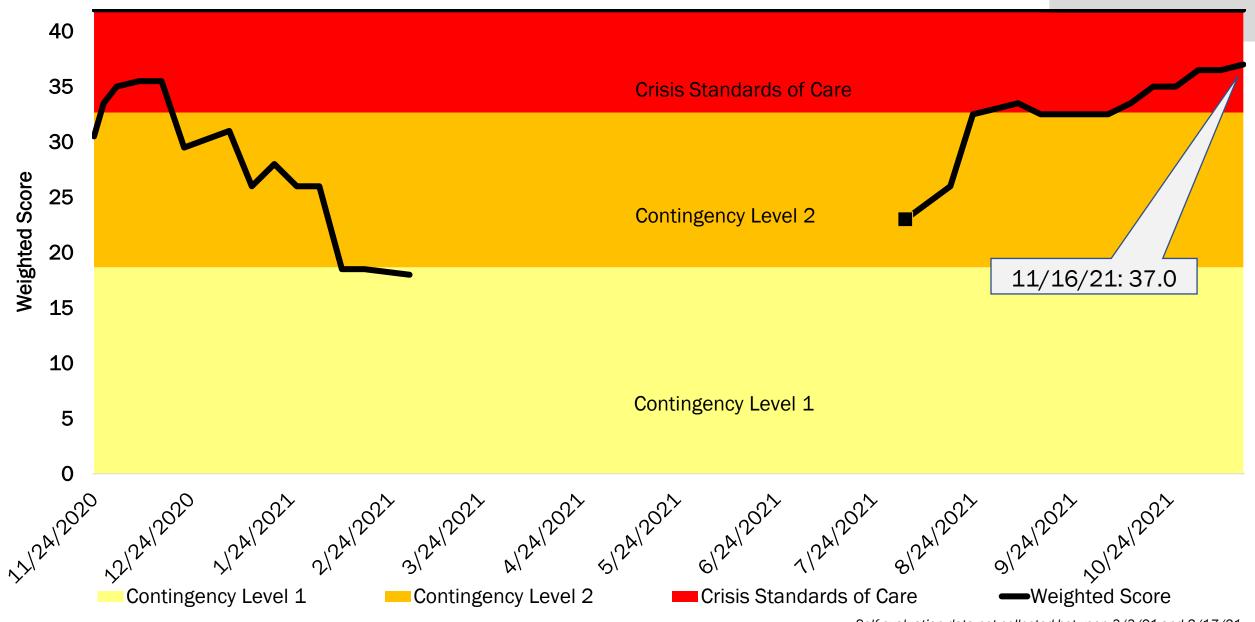

COVID-19 or have a close contact with someone with COVID-19







# Vaccine Breakthrough Cases

### Percent of Cases, Hospitalizations, and Deaths by Vaccine Status: October 18 - November 15, 2021





https://cv.nmhealth.org/wp-content/uploads/2021/11/Vaccination-Case-Report-2021-11-08.pdf

#### 7-day Rolling Average Case Rate (per 100,000 population) by Vaccination Status







7-day Rolling Average Case Rate (per 100,000 population) by Vaccination Status -- Rate Ratio -- Unvaccinated -- Vaccinated



# NM COVID-19 Hospitalizations and Deaths

## Unvaccinated people make up the vast majority of NM COVID-19 hospitalizations

7-day Rolling Average **Hospitalization Rate (per 100,000 population)** by Vaccination Status \*\*All Cases





#### NM Hospital Systems Capacity Self-Evaluation





# eds urgica Med,



# A plateau in COVID-19 deaths appears to be continuing





Mortality Report https://cv.nmhealth.org/epidemiology-reports/

Investing for tomorrow, delivering today.



# **COVID-19 Treatments**

# 950 COVID-19 mAbs treatments were given over the last week!

#### Remdesivir (moderately ill, given in hospital)



mAbs (symptoms + >64, obese, OR one risk factor, given as outpatient)





## mAbs provider spotlights

Below are the top outpatient mAbs providers from November 11-17. "Thank you!" to these facilities and all other NM mAbs providers:

- Presbyterian Healthcare Services 175
- Memorial Medical Center 97
- Guadalupe County Hospital 73
- Gerald Champion Regional Medical Center 63
- San Juan Regional Medical Center 63





## **Oral COVID-19 therapeutics**

-