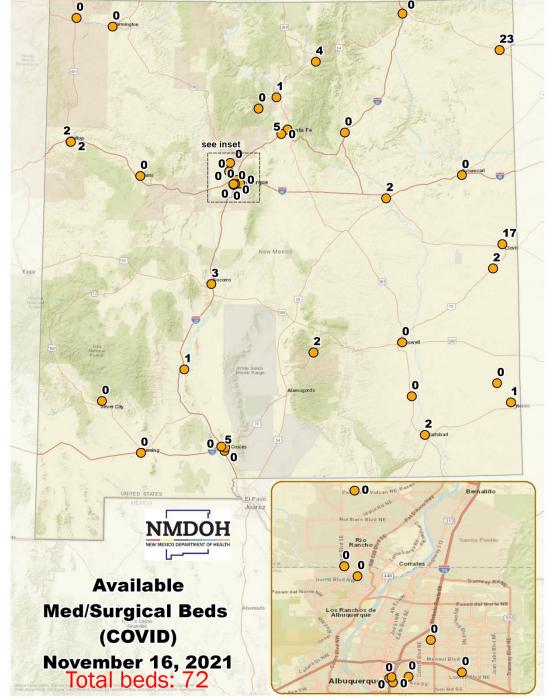

e contact with someone with COVID-19







# Vaccine Breakthrough Cases

### Percent of Cases, Hospitalizations, and Deaths by Vaccine Status: October 18 - November 15, 2021





https://cv.nmhealth.org/wp-content/uploads/2021/11/Vaccination-Case-Report-2021-11-08.pdf

#### 7-day Rolling Average Case Rate (per 100,000 population) by Vaccination Status







7-day Rolling Average Case Rate (per 100,000 population) by Vaccination Status -- Rate Ratio -- Unvaccinated -- Vaccinated



# NM COVID-19 Hospitalizations and Deaths

## Unvaccinated people make up the vast majority of NM COVID-19 hospitalizations

7-day Rolling Average **Hospitalization Rate (per 100,000 population)** by Vaccination Status \*\*All Cases





#### NM Hospital Systems Capacity Self-Evaluation





# eds urgica Med,



# A plateau in COVID-19 deaths appears to be continuing





Mortality Report https://cv.nmhealth.org/epidemiology-reports/

Investing for tomorrow, delivering today.



# **COVID-19 Treatments**

# 950 COVID-19 mAbs treatments were given over the last week!

#### Remdesivir (moderately ill, given in hospital)



mAbs (symptoms + >64, obese, OR one risk factor, given as outpatient)





## mAbs provider spotlights

Below are the top outpatient mAbs providers from November 11-17. "Thank you!" to these facilities and all other NM mAbs providers:

- Presbyterian Healthcare Services 175
- Memorial Medical Center 97
- Guadalupe County Hospital 73
- Gerald Champion Regional Medical Center 63
- San Juan Regional Medical Center 63





## **Oral COVID-19 therapeutics**

- Several oral antivirals