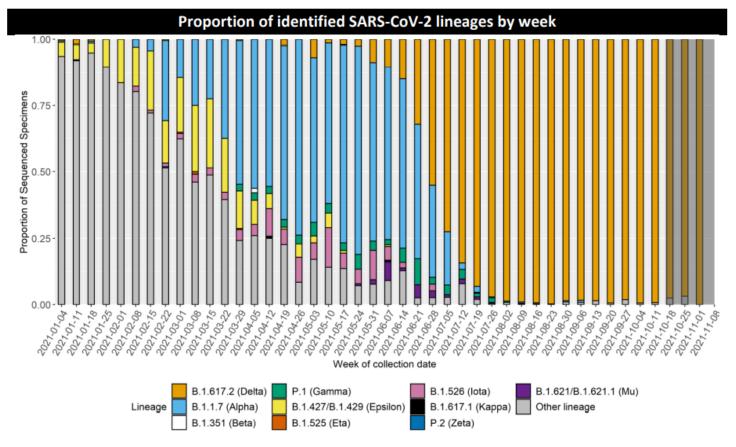

COVID-19 Epidemiology Update

# National plateau and rising case rates of COVID-19 in many states including NM





https://covid.cdc.gov/covid-data-tracker/#cases casesper100klast7days: https://covid.cdc.gov/covid-data-tracker/#trends dailycases

Investing for tomorrow, delivering today.

# COVID-19 vaccination is protecting against severe disease and death







https://covid.cdc.gov/covid-data-tracker/#trends\_dailydeaths; https://covid.cdc.gov/covid-data-tracker/#compare-trends

Investing for tomorrow, delivering today.

#### New Mexico COVID-19 Cases by Date of Specimen Collection November 15, 2021



1190 S. St. Francis Drive • Santa Fe, NM 87505 • Phone: 505-827-2613 • Fax: 505-827-2530 • nmhealth.org

# Highly contagious Delta variant remains predominant variant in current surge



<sup>\*</sup>The dark grey shaded region in each of the figures on this page represents the lag period between specimen collection and genomic sequencing results such that the results may look different when all specimens available for sequencing have been reported.

2x as many infections **ORIGINAL COVID-19 STRAIN DELTA VARIANT** Vaccines protect you from hospitalization, severe infections, and death cdc.gov/coronavirus CS 322041-AA 08/25/2021

The Delta variant spreads more easily than previous variants—it may cause more than



COVID-19-VOC-Case-Report\_11\_15\_21.pdf (nmhealth.org)

Investing for tomorrow, delivering today.

# Rising incidence of COVID-19 among children New Mexico

Total number of pediatric cases (% of cases that are pediatric):

51,471 (17.3%)

Number of pediatric c